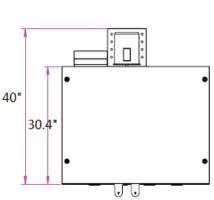

| MODEL       | DESCRIPTION         | TOTAL<br>BTU/HR | SHIPPING DIMENSIONS<br>W x D x H (IN) | UNIT<br>WEIGHT | SHIPPING<br>WEIGHT |
|-------------|---------------------|-----------------|---------------------------------------|----------------|--------------------|
| EMP-ECO-613 | GAS CONVECTION OVEN | 54,000          | 20.25 x 20.5 x 49.125                 | 243 lbs        | 243 lbs            |