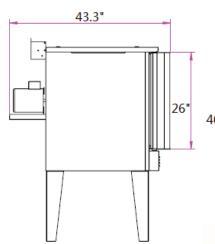

| MODEL       | DESCRIPTION         | TOTAL<br>BTU/HR | SHIPPING DIMENSIONS<br>W x D x H (IN) | UNIT<br>WEIGHT | SHIPPING<br>WEIGHT |
|-------------|---------------------|-----------------|---------------------------------------|----------------|--------------------|
| EMP-ECO-613 | GAS CONVECTION OVEN | 54,000          | 20.25 x 20.5 x 49.125                 | 243 lbs        | 243 lbs            |