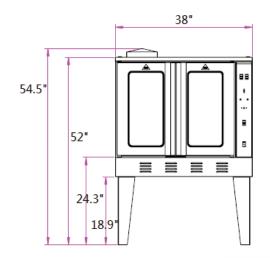

| MODEL       | DESCRIPTION         | TOTAL<br>BTU/HR | SHIPPING DIMENSIONS<br>W x D x H (IN) | UNIT<br>WEIGHT | SHIPPING<br>WEIGHT |
|-------------|---------------------|-----------------|---------------------------------------|----------------|--------------------|
| EMP-ECO-613 | GAS CONVECTION OVEN | 54,000          | 20.25 x 20.5 x 49.125                 | 243 lbs        | 243 lbs            |