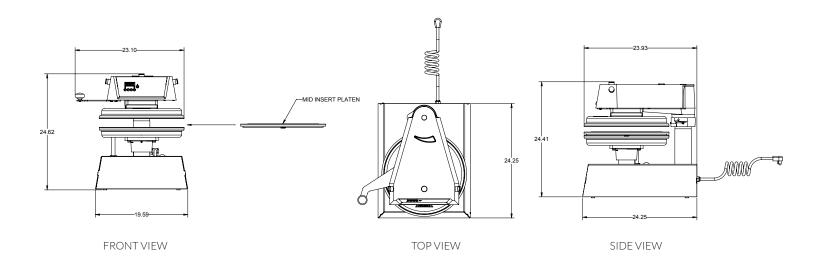

### **Equipment Details**

| Temperature Control | Yes       | Pies Per Hour   | 300+         |
|---------------------|-----------|-----------------|--------------|
| Maximum Heat        | 450F/232C | Shipping Weight | 225lbs/102kg |
| Programmable Timer  | Yes       | Machine Weight  | 202lbs/91kg  |
| Thickness Control   | No        | Voltage         | 208/220      |
| ON/OFF Switch       | Yes       | Wattage         | 4600/5146    |
| Power Cord Length   | 72"       | Amps            | 22.1/20.9    |