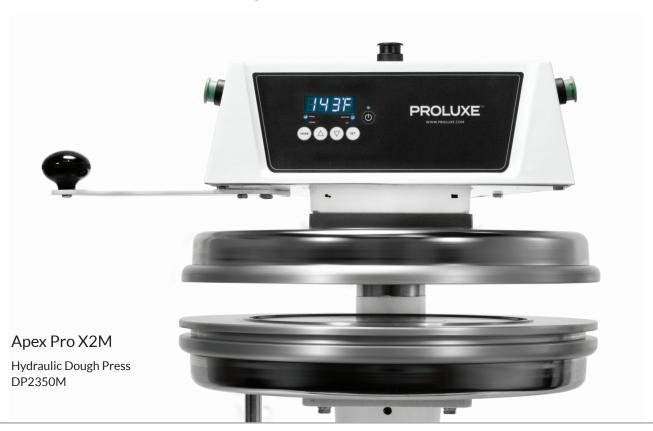

# Apex Pro X2M

#### DP2350M

# The Most Productive Press. Ever.

It's all new, and all powerful. Completely redesigned and packed with our most advanced hydraulic system, and interchangeable molds. It will make you rethink what a press is capable of.

## More Versatility

Change out molds in seconds to give you more flexibility and offer more options on your menu. Press pizzas from 8 inch up to 17 inches. (Molds sold separately.)

300+ PIZZAS PER HOUR

DUAL HEATED PLATENS LIFETIME LIMITED WARRANTY