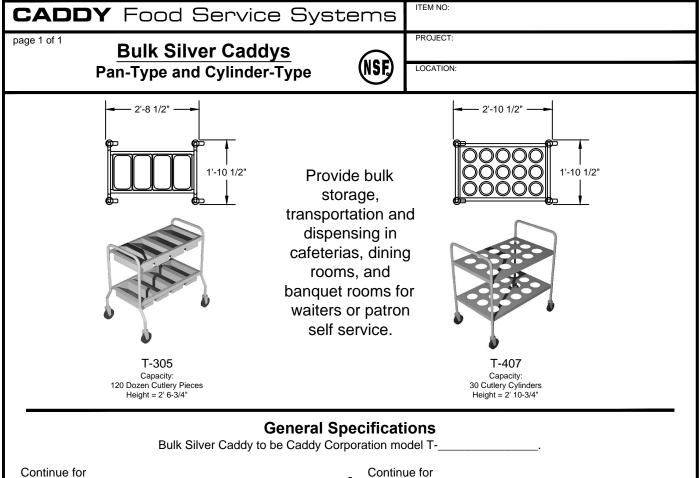

### T-305 specifications:

Frame to be 1" O.D. 16 gauge stainless steel tubular construction. Casters to be 4" diameter heavy-duty swivel type with 3/4" stems and polyurethane tires.

Shelves to be of 12 gauge stainless steel entirely welded seamlessly with cutouts. Shelf corners shaped to fit contour of tubular frame and continuously welded to each leg at all contact points, which eliminates unsanitary crevices. Bottom shelf to be 15" above the floor and upper shelf to be 28" above the floor. Unit to be furnished with eight removable pans. Pans to be seamless 304 type stainless with No. 4 finish. Each pan to measure 11-1/2" x 6" x 6" deep.

### T-407 specifications:

Frame to be of 1" O.D. 16 gauge stainless steel. Casters to be 4" diameter heavy-duty swivel type with 3/4" stems and polyurethane tires.

Shelves to be 16 gauge stainless steel with raised rounded edges on all sides, flanged down to form a 1-1/2" wide channel. Bottom shelf to be 12-1/2" from floor with 14-5/8" clearance between shelves. Shelf corners shaped to fit contour of tubular frame and continuously welded to each leg at all contact points, which eliminates unsanitary crevices. Each shelf to have 15 die-stamped reinforced openings for standard perforated plastic cutlery cylinders.