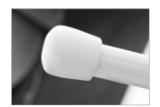

## FEATURES

SecureCap won't fall off!

18 gauge steel means superior strength.

Custom name plate option available. (minimum 300 ea.)

Oversized rivets for strong and secure pivot points.

Designed for perfect stacking! EventXpress™ chairs stack securely up to 70 high.