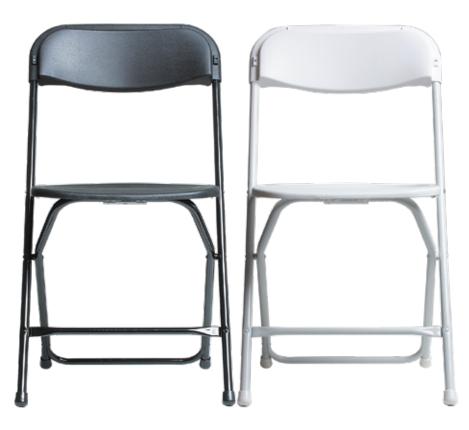

EventXpress™ C600 Folding Chairs EventXpress<sup>™</sup> C600 Folding Chairs are the ultimate choice for multi-purpose event seating. Quick to set-up, comfortable and attractive, this is truly the all-occasion chair!

## SPECIFICATIONS



| MODEL | UNITS/ | CARTONED     | INDIVIDUAL   |
|-------|--------|--------------|--------------|
|       | CARTON | WEIGHT (LBS) | WEIGHT (LBS) |
| C600  | 6      | 48           | 7.1          |

## FEATURES



SecureCap won't fall off!



18 gauge steel means superior strength.



Custom name plate option available. (minimum 300 ea.)



Oversized rivets for strong and secure pivot points.



Designed for perfect stacking! EventXpress™ chairs stack securely up to 70 high.



Back of plastic seat wraps around metal frame for a clean look.

## STOCK COLO