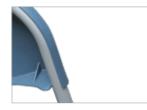

EventXpress™ C600 Folding Chairs EventXpress<sup>™</sup> C600 Folding Chairs are the ultimate choice for multi-purpose event seating. Quick to set-up, comfortable and attractive, this is truly the all-occasion chair!

## SPECIFICATIONS



| MODEL | UNITS/ | CARTONED     | INDIVIDUAL   |
|-------|--------|--------------|--------------|
|       | CARTON | WEIGHT (LBS) | WEIGHT (LBS) |
| C600  | 6      | 48           | 7.1          |

## FEATURES



SecureCap won't fall off!



18 gauge steel means superior strength.



Custom name plate option available. (minimum 300 ea.)



Oversized rivets for strong and secure pivot points.



Designed for perfect stacking! EventXpress™ chairs stack securely up to 70 high.



Back of plastic seat wraps around metal frame for a clean look.

## STOCK COLOR COMBINATIONS



EventXpress™ C600 Folding Chairs