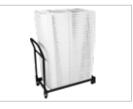

## FEATURES

SecureCap won't fall off!

18 gauge steel means superior strength.

Custom name plate option available. (minimum 300 ea.)

Oversized rivets for strong and secure pivot points.

Designed for perfect stacking! EventXpress™ chairs stack securely up to 70 high.