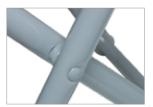

## FEATURES

SecureCap won't fall off!

18 gauge steel means superior strength.

Custom name plate option available. (minimum 300 ea.)

Oversized rivets for strong and secure pivot points.

Designed for perfect stacking! EventXpress™ chairs stack securely up to 70 high.