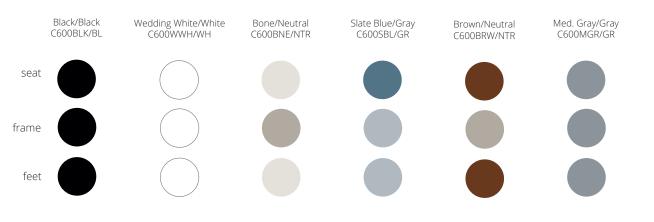

600 Folding Chairs EventXpress<sup>™</sup> C600 Folding Chairs are the ultimate choice for multi-purpose event seating. Quick to set-up, comfortable and attractive, this is truly the all-occasion chair!

## SPECIFICATIONS



| MODEL | UNITS/ | CARTONED     | INDIVIDUAL   |
|-------|--------|--------------|--------------|
|       | CARTON | WEIGHT (LBS) | WEIGHT (LBS) |
| C600  | 6      | 48           | 7.1          |

## FEATURES



SecureCap won't fall off!



18 gauge steel means superior strength.



Custom name plate option available. (minimum 300 ea.)



Oversized rivets for strong and secure pivot points.



Designed for perfect stacking! EventXpress™ chairs stack securely up to 70 high.



Back of plastic seat wraps around metal frame for a clean look.

## STOCK COLOR COMBINATIONS



EventXpress™ C600 Folding Chairs