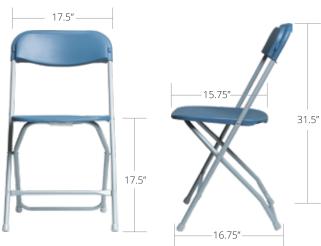

EventXpress™ C600 Folding Chairs EventXpress<sup>™</sup> C600 Folding Chairs are the ultimate choice for multi-purpose event seating. Quick to set-up, comfortable and attractive, this is truly the all-occasion chair!