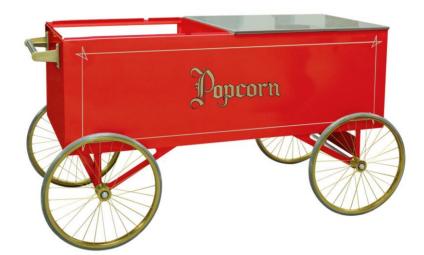

# 28 x 62 Red Wagon

Model No. 2013

## **Specifications**

Wagon image shown for general reference only.

#### **Overall Dimensions:**

Width: 70.5" Depth: 33.625" Height: 35.25"

Overall dimensions include handle and wheels.Dimensions for wagon base only: 28" (depth) x 62" (width).

#### Features:

• Wagon has (4) 20" Wheels.

Gold Medal Products Co. 10700 Medallion Drive, Cincinnati, OH 45241 Ph: (513) 769-7676, (800) 543-0862; Fax: (513) 769-8500 gmpopcorn.com info@gmpopcorn.com

© 2019 - The text, descriptions, graphics, and other material in this publication are the proprietary and exclusive property of Gold Medal Products Co. and shall not be used, copied, reproduced, reprinted, or published in any fashion, including website display, without its express written consent. Contact Gold Medal for most current information.