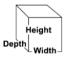

#### **Overall Dimensions:**

Width: 70.5" Depth: 33.625" Height: 35.25"

Overall dimensions include handle and wheels.Dimensions for wagon base only: 28" (depth) x 62" (width).