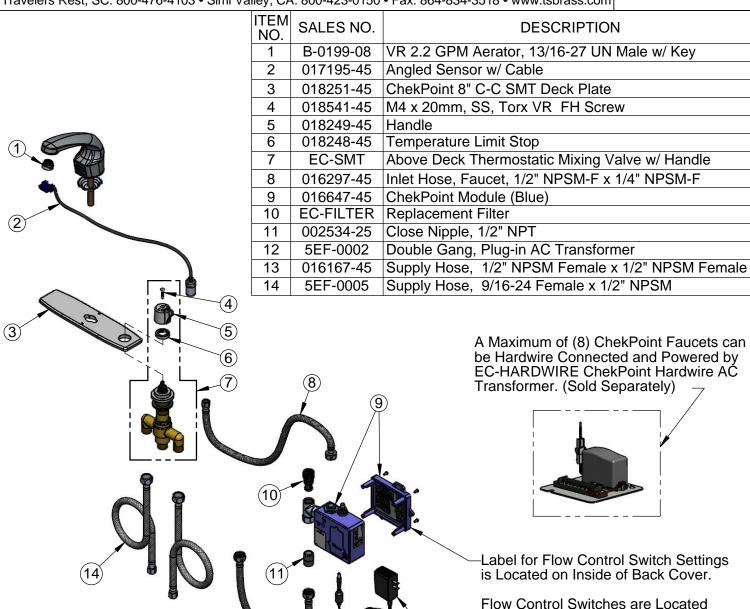

## T&S BRASS AND BRONZE WORKS, INC.

2 Saddleback Cove / P.O. Box 1088 Travelers Rest, SC 29690

Model No.

EC-3102-SMT8

Item No.

Travelers Rest, SC: 800-476-4103 • Simi Valley, CA: 800-423-0150 • Fax: 864-834-3518 • www.tsbrass.com

is Located on Inside of Back Cover.

Inside Module Housing in Black Box Next to Battery Compartment.

- \*Switches are Set to DEFAULT Position:
- Auto Time Out = 15 Seconds
- Shut Off Delay = 1 Second
- Auto Flush = ÓFF

Remove (4) Screws and Back Cover to Access Switches.

\*Available Water Flow Control Selections:

015425-45

**VR** Aerator Key

- Auto Time Out: 15 sec, 30 sec, 45 sec, 60 sec, 3 min, 20 min
   Shut Off Delay: 1 sec, 10 sec, 15 sec, 30 sec
   Auto Flush (30 Seconds After Every 12 Inactive Hours): ON or OFF