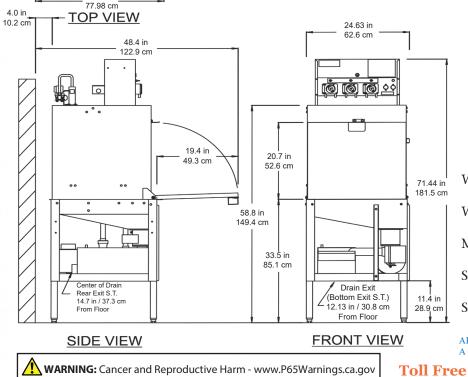

## 🔵 Optional - Under Frame **Storage Rack**

For detailed specifications, go to www.americandish.com. These specifications are not intended for use with installing the equipment.

Plumbing 1/2" F.P.T Inlet

30.7 in

Electrical Connection

1/2" Conduit

## **Quality & Reliability That** You Have Come To Expect

| Water Temperature:                                                                                                                                                  | 120 Deg. F Min.  |
|---------------------------------------------------------------------------------------------------------------------------------------------------------------------|------------------|
| -                                                                                                                                                                   | 48.9 Deg. C Min. |
| Water Consumption:                                                                                                                                                  | AWS .98 GPR      |
|                                                                                                                                                                     | AWS-H 1.2 GPR    |
| Motor:                                                                                                                                                              | 1.5 HP           |
|                                                                                                                                                                     | 1.125 KW         |
| Shipping Weight (Max):                                                                                                                                              | 354 lb.          |
|                                                                                                                                                                     | 160.6 kg         |
| Shipping Volume (36" x 36" x 72")                                                                                                                                   | 54 cu. ft.       |
|                                                                                                                                                                     | 1.52 cu. meters  |
| ADS has built a strong history based on Customer Service, Quality and Reliability.<br>A Commitment to Excellence is the driving force behind American Dish Service. |                  |