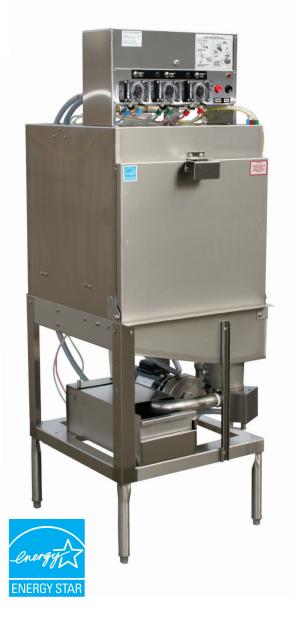

The Economical Warewashing Station in 25" of Space.

LOW ENERGY TIME-SAVER RELIABLE

- Lowest Water Useage -**Under 1 Gallon Per Rack**
- **Energy Star Rated**
- 20 Amp, 115 Volt Electrical Supply
- **Powerful SS Pump With Upper & Lower Rotating Spray** Arms

- Available in either 90, 120, or 150 second time cycle
- Hold Standard 20" x 20" Racks
- High Pressure, 1.5 HP Pump
- **Built-In chemical** dispensing

At American Dish Service, Quality People, Designs, and Products have been the foundations of our organization for **60 years**.