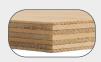

## **Banquet Chairs**

This BASICS by NPS stack chair brandishes a 1 inch thick, pullover-style, foam-padded cushion covered with thick easy-to-clean vinyl. Plywood core within both the seat and tapered backrest which features a built-in handle for easy moving and stacking. A mighty 19-gauge square tubular steel frame includes under-seat bars to provide excellent support along with plastic glides to avoid marring floor surfaces.

#### **FEATURES**

1" High Density Grade-A Foam Seat

8 Plastic Stack Bumpers for Secure Stackability

Playwood Core Seat and Back

3/4" 19 Gauge Square Steel Tubing