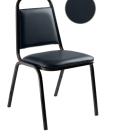

# 9100 Series

## **Banquet Chairs**





This BASICS by NPS stack chair brandishes a 1 inch thick, pullover-style, foam-padded cushion covered with thick easy-to-clean vinyl. Plywood core within both the seat and tapered backrest which features a built-in handle for easy moving and stacking. A mighty 19-gauge square tubular steel frame includes under-seat bars to provide excellent support along with plastic glides to avoid marring floor surfaces.

### DIMENSIONS

OVERALL: 32"H x 17 1/2"W x 22"D SEAT: 18"H x 15 3/4"W x 15"D





#### **FEATURES**



1" High Density Grade-A Foam Seat



8 Plastic Stack Bumpers for Secure Stackability



Playwood Core Seat and Back



3/4" 19 Gauge Square Steel Tubing

### **DOLLIES**



DY9000



# **COLORS**











9110-B Panther Black Black Frame