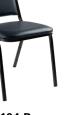

## **Banquet Chairs**

This BASICS by NPS stack chair brandishes a 1 inch thick, pullover-style, foam-padded cushion covered with thick easy-to-clean vinyl. Plywood core within both the seat and tapered backrest which features a built-in handle for easy moving and stacking. A mighty 19-gauge square tubular steel frame includes under-seat bars to provide excellent support along with plastic glides to avoid marring floor surfaces.

### DIMENSIONS

OVERALL: 32"H x 17 1/2"W x 22"D SEAT: 18"H x 15 3/4"W x 15"D

#### **FEATURES**

1" High Density Grade-A Foam Seat

8 Plastic Stack Bumpers for Secure Stackability

Playwood Core Seat and Back

3/4" 19 Gauge Square Steel Tubing