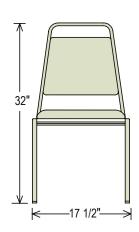

# 9100 Series

## **Banquet Chairs**





This BASICS by NPS stack chair brandishes a 1 inch thick, pullover-style, foam-padded cushion covered with thick easy-to-clean vinyl. Plywood core within both the seat and tapered backrest which features a built-in handle for easy moving and stacking. A mighty 19-gauge square tubular steel frame includes under-seat bars to provide excellent support along with plastic glides to avoid marring floor surfaces.

### DIMENSIONS

OVERALL: 32"H x 17 1/2"W x 22"D SEAT: 18"H x 15 3/4"W x 15"D





#### **FEATURES**



1" High Density Grade-A Foam Seat



8 Plastic Stack Bumpers for Secure Stackability



Playwood Core Seat and Back



3/4" 19 Gauge Square Steel Tubing

### **DOLLIES**



DY9000



# **COLORS**











9110-B Panther Black Black Frame