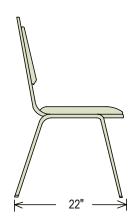

# 9100 Series

## **Banquet Chairs**





This BASICS by NPS stack chair brandishes a 1 inch thick, pullover-style, foam-padded cushion covered with thick easy-to-clean vinyl. Plywood core within both the seat and tapered backrest which features a built-in handle for easy moving and stacking. A mighty 19-gauge square tubular steel frame includes under-seat bars to provide excellent support along with plastic glides to avoid marring floor surfaces.

### DIMENSIONS

OVERALL: 32"H x 17 1/2"W x 22"D SEAT: 18"H x 15 3/4"W x 15"D





#### **FEATURES**



1" High Density Grade-A Foam Seat



8 Plastic Stack Bumpers for Secure Stackability



Playwood Core Seat and Back



3/4" 19 Gauge Square Steel Tubing

### **DOLLIES**



DY9000



# **COLORS**











9110-B Panther Black Black Frame