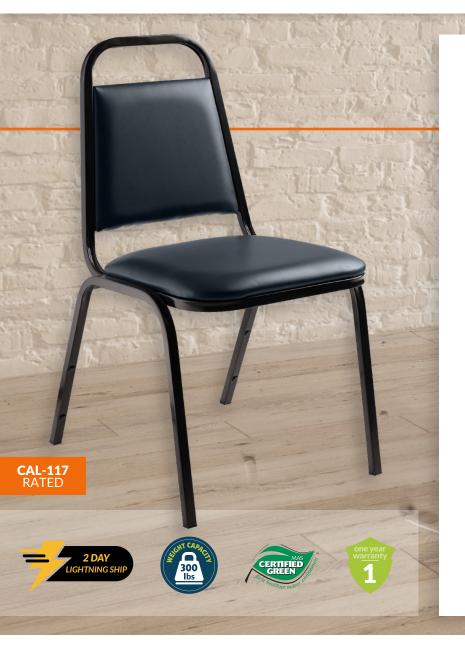

# 9100 Series

## **Banquet Chairs**

This BASICS by NPS stack chair brandishes a 1 inch thick, pullover-style, foam-padded cushion covered with thick easy-to-clean vinyl. Plywood core within both the seat and tapered backrest which features a built-in handle for easy moving and stacking. A mighty 19-gauge square tubular steel frame includes under-seat bars to provide excellent support along with plastic glides to avoid marring floor surfaces.

#### **FEATURES**

1" High Density Grade-A Foam Seat

8 Plastic Stack Bumpers for Secure Stackability

Playwood Core Seat and Back

3/4" 19 Gauge Square Steel Tubing

# **COLORS**

9110-B Panther Black Black Frame