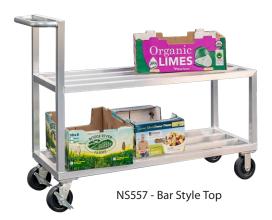

# **Stock Truck**

## - Heavy Duty

With a weight capacity of 3,000 lbs., these trucks are ideal for transporting goods within warehouses. Trucks are narrow enough to easily maneuver through aisles and carry heavy loads, making them an essential part of stock management. All welded aluminum construction holds up to any atmosphere.

Rounded ergonomic handle prevents operator fatigue and injury.

- Framework is constructed out of 1½" x 1½" x .070" wall aluminum tubing.
- Handle is constructed of 1 1 diameter pipe.
- NS557A top is constructed of .063" aluminum.
- Equipped with 6"x 2" plate type casters, two swivel and two rigid.
- Five-Year Guarantee against material defects and workmanship.
- Lifetime Guarantee against rust and corrosion.
- NSF Certified.

Two tier unit with handle.