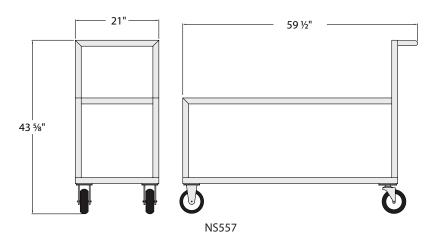

### ► Heavy Duty Stock Truck

| Model<br>No                  | Size<br>W-H-L      | Top Shelf<br>Height | Shelf<br>Spacing | Ship<br>Lbs. |
|------------------------------|--------------------|---------------------|------------------|--------------|
| Unit With Bar Style Top      |                    |                     |                  |              |
| NS557                        | 21" x 44" x 591/2" | 30"                 | 18"              | 62           |
| Unit With Solid Aluminum Top |                    |                     |                  |              |
| NS557A                       | 21" x 44" x 59½"   | 30"                 | 18"              | 65           |