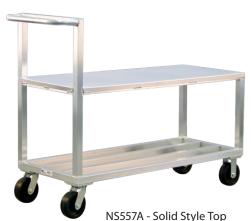

# **Stock Truck**

## - Heavy Duty

With a weight capacity of 3,000 lbs., these trucks are ideal for transporting goods within warehouses. Trucks are narrow enough to easily maneuver through aisles and carry heavy loads, making them an essential part of stock management. All welded aluminum construction holds up to any atmosphere.

Rounded ergonomic handle prevents operator fatigue and injury.

- Framework is constructed out of 1½" x 1½" x .070" wall aluminum tubing.
- Handle is constructed of 1 1 diameter pipe.
- NS557A top is constructed of .063" aluminum.
- Equipped with 6"x 2" plate type casters, two swivel and two rigid.
- Five-Year Guarantee against material defects and workmanship.
- Lifetime Guarantee against rust and corrosion.
- NSF Certified.

Two tier unit with handle.