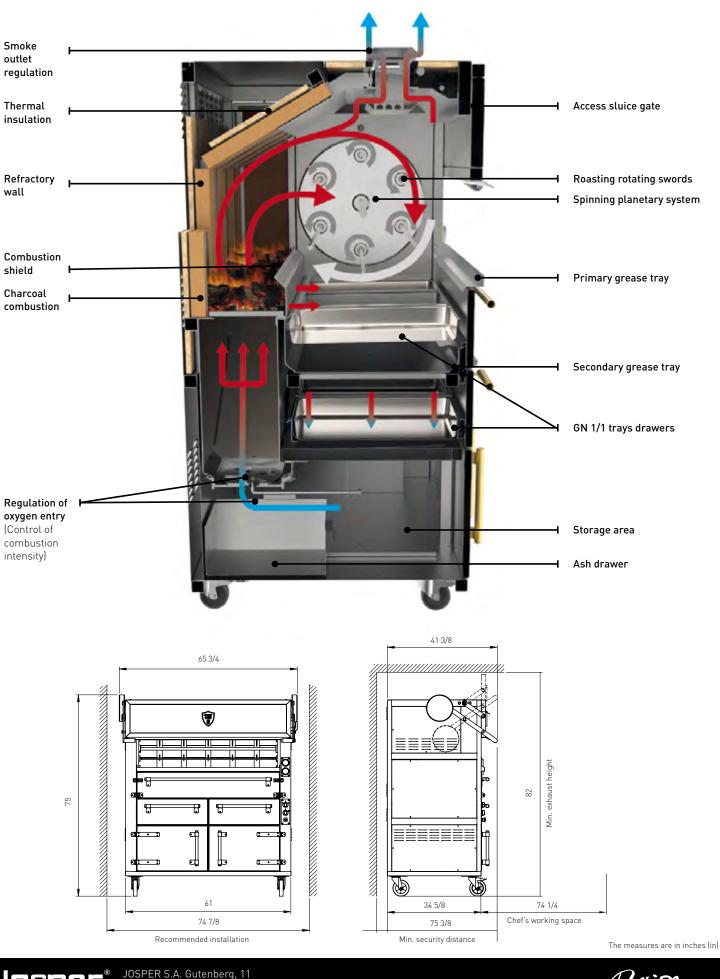

## **JOSPER ROTISSERIE**

( NSE C € ( STORE) C € ( ST

| TECHNICAL INFORMATION                 |                            |
|---------------------------------------|----------------------------|
| Cooking capacity                      | 48 chickens (8 x 6 swords) |
| Fire up time                          | ± 35 min.                  |
| Cooking temperature                   | 392 to 536 °F              |
| JOSPER Charcoal daily consumption     | ± 66 lb – 75 lb            |
| Drawers' capacity                     | 4 G/N trays 1/1            |
| Electric connection                   | USA: 120 V / 60 Hz         |
| Installed power                       | 0.60 hp                    |
| Net weight                            | 1873.9 lb                  |
|                                       |                            |
| INSTALLATION                          |                            |
| Clearance with nonflammable equipment | 4 in                       |
| Clearance with inflammable equipment  | 12 in                      |

| Exhaust rate                      | 2354 cfm                    |
|-----------------------------------|-----------------------------|
| <b>BUNDLES: SIZES AND WEIGHTS</b> |                             |
|                                   |                             |
| Sizes bundle                      | 87 7/8 x 45 3/4 x 82 1/4 in |
| Gross weight bundle               | 2358.9 lb                   |