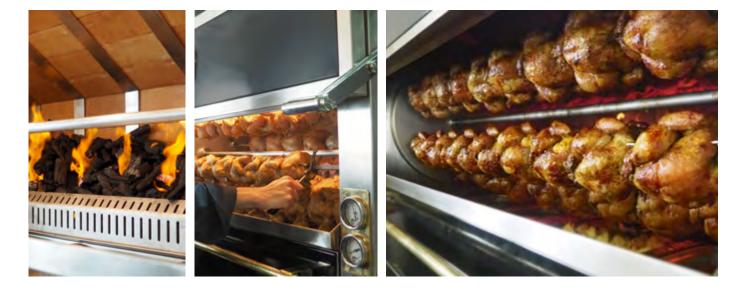

## ASJ - 130

The Rotisserie technique is an ancient, medieval technique to roast using a skewer or sword, which is ideal for large pieces of meat or poultry amongst others. It is the most primitive technique, where there is no barrier between the product and the ember (source of heat), no frying pan, casserole or roast.

The golden-brown color of the pieces is more intense and in addition to this, the arrangement of the products through the skewers enables the continuous wrapping of the food in its own juice. Playing around with different sorts of wood provides a wide range of flavors and aromas, and the roaster's look secures the final broiling effect.