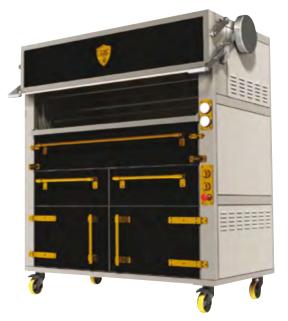

## **JOSPER ROTISSERIE**

( NSE C € ( STORE) C € ( ST

| TECHNICAL INFORMATION                 |                            |
|---------------------------------------|----------------------------|
| Cooking capacity                      | 48 chickens (8 x 6 swords) |
| Fire up time                          | ± 35 min.                  |
| Cooking temperature                   | 392 to 536 °F              |
| JOSPER Charcoal daily consumption     | ± 66 lb – 75 lb            |
| Drawers' capacity                     | 4 G/N trays 1/1            |
| Electric connection                   | USA: 120 V / 60 Hz         |
| Installed power                       | 0.60 hp                    |
| Net weight                            | 1873.9 lb                  |
|                                       |                            |
| INSTALLATION                          |                            |
| Clearance with nonflammable equipment | 4 in                       |
| Clearance with inflammable equipment  | 12 in                      |