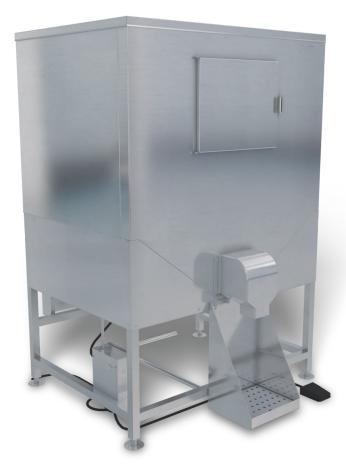

## **Ice Storage Dispenser**

Model Number

DISP-1000-IBU

#### **FEATURES**

- Standard Features—Foot pedal activated ice dispensing and timed agitation
- IBU Options— timed dispensing (push button dispensing in place of foot pedal), bag blower and wicket assembly
- Seamless polyethylene liner with coved corners
- Fully welded stainless steel augers and agitators
- 1 <sup>1</sup>/<sub>2</sub>" foamed in-place polyurethane insulation
- 1/2 HP motor(s) with torque overload and recovery
- 110 volt, single phase, 15 amp power 50/60 hz
- Adjustable bag shelf with bag hooks\*
  \*Accommodate most ice bags
- Adjustable flanged feet
- Factory installed drain
- Welded base frame
- Not to be used with softer ice such as Flake, Nugget or Chewblet Ice

### **APPLICATIONS**

- Convenience Store
- Grocery Store
- Liquor Store
- Marina