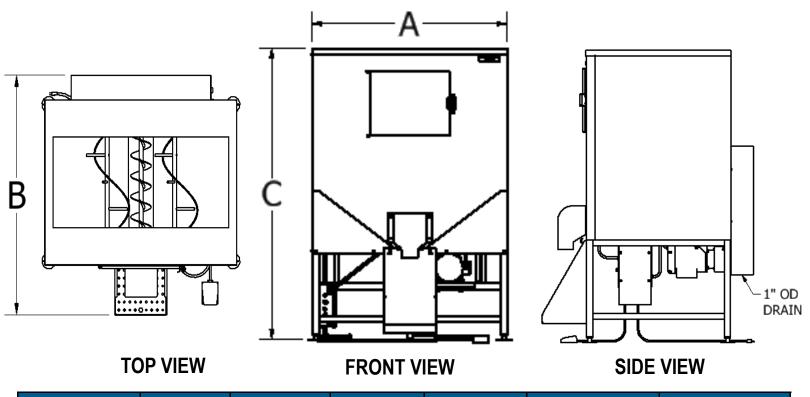

# **Ice Storage Dispenser**

| Model<br>Number | Capacity<br>Ibs (kg) | A-Width<br>in (mm) | B-Depth*<br>in (mm) | C-Height<br>in (mm) | Minimum Door<br>Clearance<br>in (mm) | Ship Weight<br>Ibs (kg) |
|-----------------|----------------------|--------------------|---------------------|---------------------|--------------------------------------|-------------------------|
| DISP-1000-IBU   | 1,078 (489)          | 48 (1,219)         | 52.5 (1,333)        | 72 (1,829)          | 48 (1,219)                           | 610 (277)               |

\*Depth includes 16.5" for the electrical components, ice chute, & bag shelf