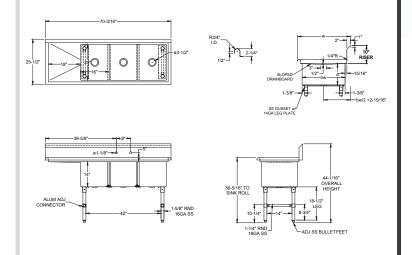

## PREMIUM 3-BOWL 1-DRAINBOARD SINK (LEFT)

**SINKS - 3 BOWLS** 

## **FEATURES**

- 10"H Backsplash with 2" Return to Wall
- 8" On-Center Wall-Mounted Faucet Holes (\* Has 2 Sets)
- 3-½" Die-Stamped Drain Opening With Drain Baskets Included
- One Drainboard (Left Side)
- Cross-Bracing for Reinforced Support
- Adjustable Bullet Feet

| MODEL<br>NUMBER | BOWL SIZE<br>LXWXH | LENGTH    | WIDTH   | DRAINBOARD<br>SIZE |
|-----------------|--------------------|-----------|---------|--------------------|
| 3SS-162014L18   | 16" x 20" x 14"    | 70-3/16"  | 25-1/2" | 18"                |
| 3SS-181814L18   | 18" x 18" x 14"    | 76-3/16"  | 23-1/2" | 18"                |
| 3SS-182414L18   | 18" x 24" x 14"    | 76-3/16"  | 29-1/2" | 18"                |
| 3SS-203014L18   | 20" x 30" x 14"    | 82-3/16"  | 35-1/2" | 18"                |
| 3SS-242414L18*  | 24" x 24" x 14"    | 94-3/16"  | 29-1/2" | 18"                |
| 3SS-242414L24*  | 24" x 24" x 14"    | 100-3/16" | 29-1/2" | 24"                |