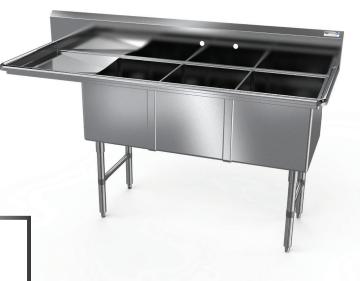

## PREMIUM 3-BOWL 1-DRAINBOARD SINK (LEFT)

**SINKS - 3 BOWLS** 

## **FEATURES**

- 10"H Backsplash with 2" Return to Wall
- 8" On-Center Wall-Mounted Faucet Holes (\* Has 2 Sets)
- 3-½" Die-Stamped Drain Opening With Drain Baskets Included
- One Drainboard (Left Side)
- Cross-Bracing for Reinforced Support
- Adjustable Bullet Feet