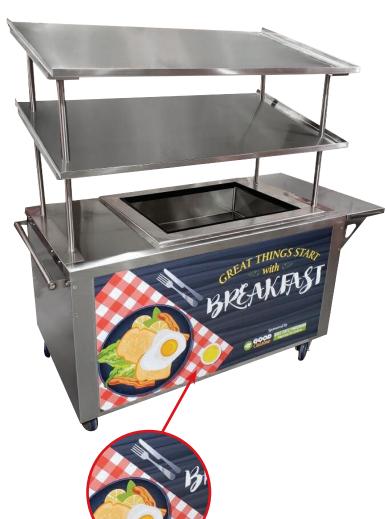

# MOBILE SERVING CART CPU-MC-52

CUSTOM DESIGNED
REMOVABLE MAGNET
INCLUDED

Our in-house graphics department will help you develop a concept to promote everything from healthy eating to school spirit to special events.

#### **FEATURES:**

All stainless steel construction.

Two fixed stainless steel angled overshelves for display and easy access; turn up at front to prevent items from sliding off shelf.

Drop-in ice cooled insulated ice bin; rubber thermal breaker to reduce condensation.

Additional open storage area on backside of the cart; fits hot/cold holding cabinets (provided by others).

Fixed stainless steel cashier shelf.

Bolt-on push handle.

Removable custom designed 23 1/2" x 45 1/2" magnetic sign on front of unit.

Includes four 5" casters (2 with brakes) for easy mobility.