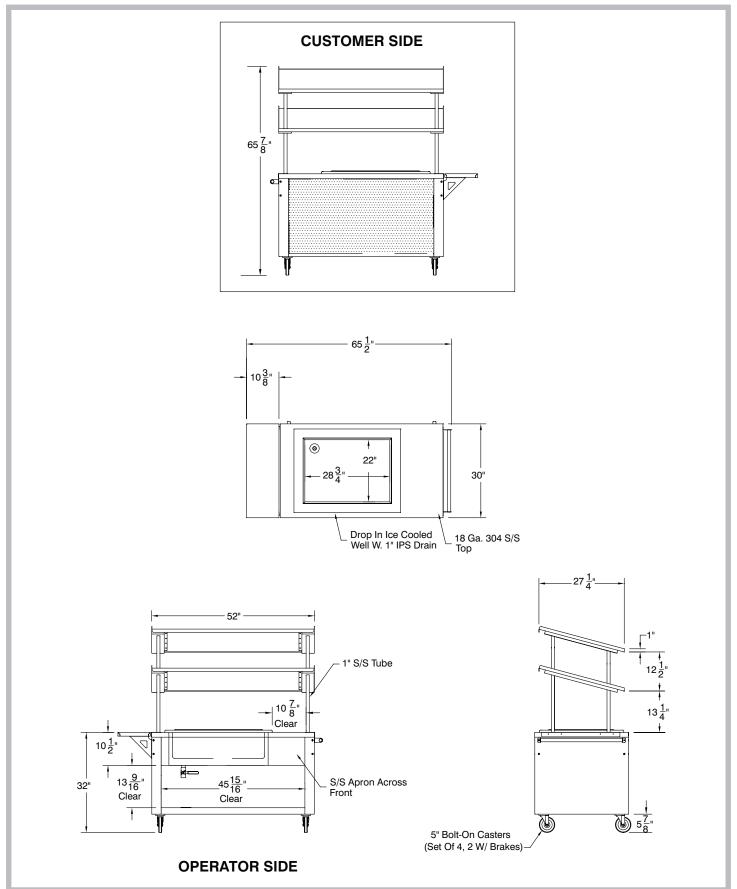

## **DIMENSIONS and SPECIFICATIONS**

TOL ± .125" ALL DIMENSIONS ARE TYPICAL

Plumbing: 1" IPS Drain with 1/4 turn ball valve.

#### **MATERIALS:**

Top: 18 Ga., 304 Stainless Steel

Base: 18 Ga., 430 Stainless Steel

Overshelf: 16 Ga., 304 Stainless Steel

End Shelf: 18 Ga., 304 Stainless Steel

| MODEL     | O.A. Size<br>L x W x H | Ice Bin<br>Capacity | Wt.      | Cubic<br>Feet |
|-----------|------------------------|---------------------|----------|---------------|
| CPU-MC-52 | 52" x 30" x 67 7/8"    | 93 lbs.             | 450 lbs. | 87            |