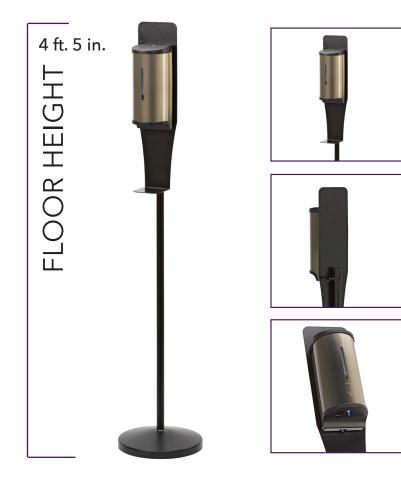

## Reopen for business with the **San 'N' Serv Touchless Hand Sanitizer Floor Dispenser.** Just fill the canister with a gel hand sanitizer of your choice and place in any communal entrance. A battery operated motion sensor provides over 8,000 cycles of sanitary touchless dispensing.

| ltem<br>ADISPWSTDSS | <b>Description</b><br>Touchless Floor Dispenser with Stand<br>0.8 Liter Canister<br>Black & Stainless Steel<br>Full Stand Measurements:<br>11" X 11" X 4' 5" | Ju |
|---------------------|--------------------------------------------------------------------------------------------------------------------------------------------------------------|----|
| ASDISPSSBL          | Touchless Sanitizer Dispenser (no<br>stand) 0.8 Liter Canister<br>Black & Stainless Steel<br>Dispenser Only Measurements:<br>4.5" X 4" X 10.5"               | M  |