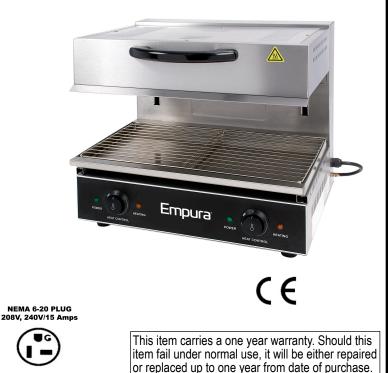

## **Electric Salamanders**

- Commercial quality heavy duty stainless steel construction
- Stainless steel upper housing has a vertical movement of 8" to 2.75"
- Polished reflectors above the heating element(s) to help radiate heat down towards the cooking area
- Vertical movement adjusts the intensity of the heat given off by the heating element(s)
- Removable stainless steel drip tray and cooking grate
- Cool-to-touch bakelite handle for safe adjusting of the broiler
- Non-slip rubber feet for stability when using on the countertop
- Infinite control dial
- 240V, Single phase
- Can be used with a plug or hardwired