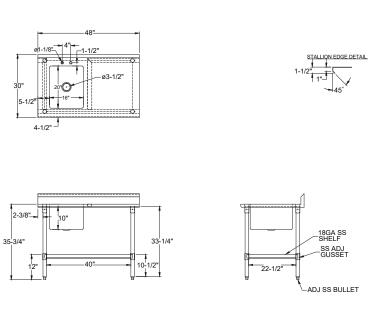

## **PREMIUM 1-BOWL PREP TABLE WITH 5" BACKSPLASH** (BOWL ON LEFT) **NSF**

## **FEATURES**

- 4" On-Center Deck-Mounted Faucet Holes
- 10" Deep Sink Bowl (On Left Side)
- Adjustable Lower Shelf and Bullet Feet
- Marine Edges
- **Drain Basket Included**

| MODEL<br>NUMBER | BOWL SIZE<br>L X W X H | LENGTH | WIDTH |
|-----------------|------------------------|--------|-------|
| PTS-1620L4      | 16" x 20" x 10"        | 48"    | 30"   |
| PTS-1620L5      | 16" x 20" x 10"        | 60"    | 30"   |
| PTS-1620L6      | 16" x 20" x 10"        | 72"    | 30"   |