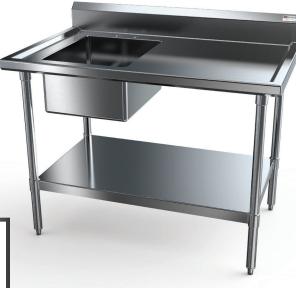

## **PREMIUM 1-BOWL PREP TABLE WITH 5" BACKSPLASH** (BOWL ON LEFT) **NSF**

## **FEATURES**

- 4" On-Center Deck-Mounted Faucet Holes
- 10" Deep Sink Bowl (On Left Side)
- Adjustable Lower Shelf and Bullet Feet
- Marine Edges
- **Drain Basket Included**

| MODEL<br>NUMBER | BOWL SIZE<br>L X W X H | LENGTH | WIDTH |
|-----------------|------------------------|--------|-------|
| PTS-1620L4      | 16" x 20" x 10"        | 48"    | 30"   |
| PTS-1620L5      | 16" x 20" x 10"        | 60"    | 30"   |
| PTS-1620L6      | 16" x 20" x 10"        | 72"    | 30"   |