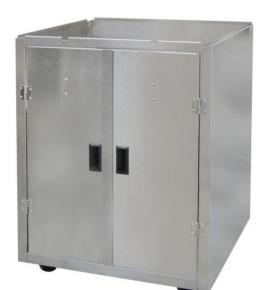

## GOLD MEDAL PRODUCTS CO.

# 28 x 28 Popper Base

Model No. 2130SS

## **Specifications**







Model 2130SS Base Exterior View

#### **Cabinet Base Interior View**

### **Overall Dimensions:**

Width: 27.75" Depth: 28.125" Height: 35.125" (Depth includes 27.75" cabinet plus hinge.)

### Features:

- Stainless Steel Popper Base (fits a 28 x28 Popper)
- Casters included.
- Retracting corn bin.
- Multiple exit ports for power supply cords.
- Operator doors for convenient access to seed and oil pump (sold separately).

Gold Medal Products Co. 10700 Medallion Drive, Cincinnati, OH 45241 Ph: (513) 769-7676, (800) 543-0862; Fax: (513) 769-8500 gmpopcorn.com info@gmpopcorn.com

© 2019 - The text, descriptions, graphics, and other material in this publication are the proprietary and exclusive property of Gold Medal Products Co. and shall not be used, copied, reproduced, reprinted, or p