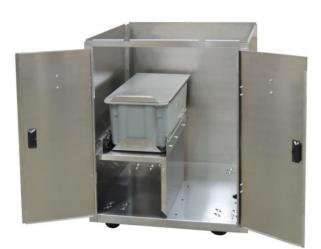

## GOLD MEDAL PRODUCTS CO.

# 28 x 28 Popper Base

Model No. 2130SS

## **Specifications**







Model 2130SS Base Exterior View

#### **Cabinet Base Interior View**

### **Overall Dimensions:**

Width: 27.75" Depth: 28.125" Height: 35.125" (Depth includes 27.75" cabinet plus hinge.)

### Features:

- Stainless Steel Popper Base (fits a 28 x28 Popper)
- Casters included.
- Retracting corn bin.
- Multiple exit ports for power supply cords.
- Operator doors for convenient access to seed and oil pump (sold separately).

Gold Medal Products Co. 10700 Medallion Drive, Cincinnati, OH 45241 Ph: (513) 769-7676, (800) 543-0862; Fax: (513) 769-8500 gmpopcorn.com info@gmpopcorn.com

© 2019 - The text, descriptions, graphics, and other material in this publication are the proprietary and exclusive property of Gold Medal Products Co. and shall not be used, copied, reproduced, reprinted, or pub