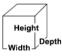

### **Overall Dimensions:**

Width: 27.75" Depth: 28.125" Height: 35.125" (Depth includes 27.75" cabinet plus hinge.)