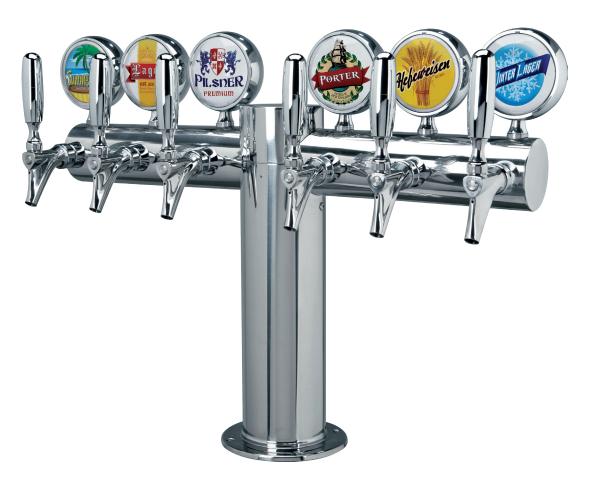

# METROPOLIS T MEDALLION - 6 FAUCET

- Metropolis draft towers have a distinctive art deco style.
- Illuminated brand medallions are an effective marketing tool.
- Durable polished stainless steel finish provides years of service.
- All stainless steel contact with the beer for the ultimate in draft purity.

METRO-T-6PSSKR-M Polished Stainless Steel

Faucet knobs not included.

SF Certified by the National Sanitation Foundation (Pending)

The integrated Kool-Rite module provides optimum cooling at the point of dispense. The module construction makes the installation process as simple as PLUG "N" POUR.

## **Specifications**

| Part No.           | Faucets | Finish       | Dispense System    | Shipping Weight | Box Dimensions |
|--------------------|---------|--------------|--------------------|-----------------|----------------|
| ☐ METRO-T-6PSSKR-M | 6       | Polished S/S | Kool-Rite (Glycol) | TBD             | TBD            |