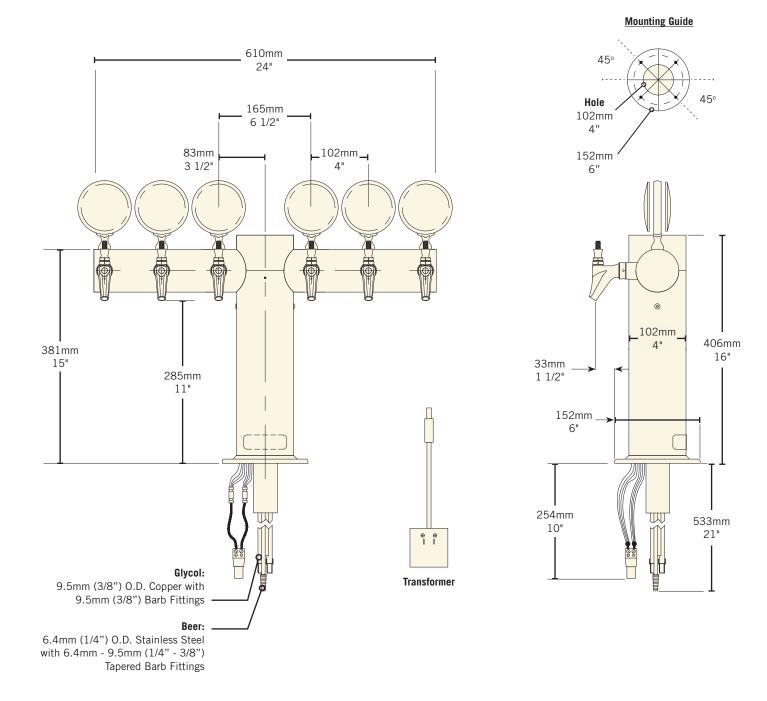

ltimate in draft purity.



METRO-T-6PSSKR-M Polished Stainless Steel

Faucet knobs not included.

SF Certified by the National Sanitation Foundation (Pending)



The integrated Kool-Rite module provides optimum cooling at the point of dispense. The module construction makes the installation process as simple as PLUG "N" POUR.

www.micromatic.com • 1 (866) 327-4159

## **METROPOLIS T MEDALLION - 6 FAUCET**

Job Number:\_

Location: \_

7

## **Specifications**



| Part No.           | Faucets | Finish       | Dispense System    | Shipping Weight | Box Dimensions |
|--------------------|---------|--------------|--------------------|-----------------|----------------|
| ☐ METRO-T-6PSSKR-M | 6       | Polished S/S | Kool-Rite (Glycol) | TBD             | TBD            |

## **Dimensions**





# West

19791 Bahama St. Northridge, CA 91324 Tel. (818) 701-9765 Fax. (818) 701-9844

#### Central

10726 North Second St. Machesney Park, IL 61115 Tel. (815) 968-7557 Fax. (815) 968-0363

### Southeast

2364 Simon Ct. Brooksville, FL 34604 Tel. (352) 799-6331 Fax. (352) 796-2429

#### Northeast

4601 Saucon Creek Rd. Center Valley, PA 18034 Tel. (610) 625-4464 Fax. (610) 625-4466