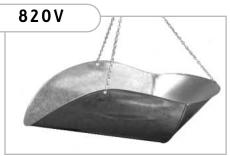

## VEGETABLE SCOOPS

820V Vegetable Scoops: Strongly constructed out of galvanized steel, these scoops are good for weighing everything from apples to zucchinis.

1060S Square Pan: This galvanized steel pan, made with three sides turned up, is permanently riveted to the heavy steel frame to withstand rough usage and harsh environments.

| P | S |
|---|---|
|   |   |

| Model        | Dimensions        | Construction     |
|--------------|-------------------|------------------|
| 1030V        | 20" x 14" x 7"    | galvanized steel |
| 1060V        | 28" x 20.5" x 10" | galvanized steel |
| 820V         | 16" x 11.5" x 5"  | galvanized steel |
| 1060S        | 16" x 19" x 3"    | galvanized steel |
| 820FS/1030FS | 12" x 3"          | aluminum         |
| 1060FS       | 15" x 4"          | stainless steel  |