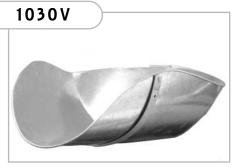

## **DEEP SCOOPS**

1030V/1060V Deep Scoops: Made from heavy-gauge galvanized steel, these scoops are designed to handle heavy loads no matter what the product.

| P | S |
|---|---|
|   |   |

| Model        | Dimensions        | Construction     |
|--------------|-------------------|------------------|
| 1030V        | 20" x 14" x 7"    | galvanized steel |
| 1060V        | 28" x 20.5" x 10" | galvanized steel |
| 820V         | 16" x 11.5" x 5"  | galvanized steel |
| 1060S        | 16" x 19" x 3"    | galvanized steel |
| 820FS/1030FS | 12" x 3"          | aluminum         |
| 1060FS       | 15" x 4"          | stainless steel  |