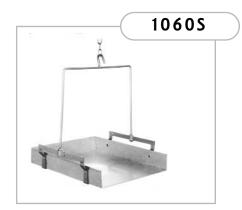

## VEGETABLE SCOOPS

820V Vegetable Scoops: Strongly constructed out of galvanized steel, these scoops are good for weighing everything from apples to zucchinis.

1060S Square Pan: This galvanized steel pan, made with three sides turned up, is permanently riveted to the heavy steel frame to withstand rough usage and harsh environments.

| P | S |
|---|---|
|   |   |

| Model        | Dimensions        | Construction     |
|--------------|-------------------|------------------|
| 1030V        | 20" x 14" x 7"    | galvanized steel |
| 1060V        | 28" x 20.5" x 10" | galvanized steel |
| 820V         | 16" x 11.5" x 5"  | galvanized steel |
| 1060S        | 16" x 19" x 3"    | galvanized steel |
| 820FS/1030FS | 12" x 3"          | aluminum         |
| 1060FS       | 15" x 4"          | stainless steel  |