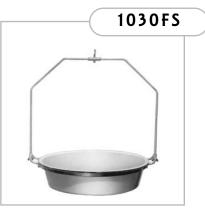

## **DEEP PANS**

820FS/1030FS/1060FS: Held by sturdy bows of cold rolled steel, this removable pan allows for drainage of excess liquid. The 820 & 1030 are made from aluminum, while the 1060 is constructed of stainless steel. Stainless steel bows are also available on all models.

| P | S |
|---|---|
|   |   |

| Model        | Dimensions        | Construction     |
|--------------|-------------------|------------------|
| 1030V        | 20" x 14" x 7"    | galvanized steel |
| 1060V        | 28" x 20.5" x 10" | galvanized steel |
| 820V         | 16" x 11.5" x 5"  | galvanized steel |
| 1060S        | 16" x 19" x 3"    | galvanized steel |
| 820FS/1030FS | 12" x 3"          | aluminum         |
| 1060FS       | 15" x 4"          | stainless steel  |