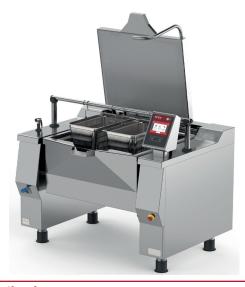

### **Constructive Features**

- cooking vessel in stainless steel AISI 304 (bottom thickness 15 mm and wall thickness 2,5 mm)with rounded corner angles and anti-overflowing lip. Vessel with electric tilting on front part
- insulated lid with double cover in stainless steel AISI 304 (thickness 12/10), with ergonomic handle, balanced by means of gas springs
- self-supporting frame in stainless steel AISI 304 (thickness 30-40/10)
- outer cover in stainless steel AISI 304, fine satin finish (thickness 12-15/10)
- adjustable feet in stainless steel AISI 304 to ensure levelling, with removable cover for cleaning operations
   fast accessibility to the main functional parts (electronic card, fuses, thermostats...) only removing the frontal panels
- protection level IPX5

#### **Functional Features General**

- · heating by means of armoured elements INCOLOY-800 directly in contact wiht the steel thermodiffuser plate fixed on the vessel bottom
- temperature control by system with two probes (product/bottom)
   automatic baskets lifting system by electric engines controlled by electronic card
- electronic control by means of multifunctional keyboard with Touch Screen 7" and easy and clear messages
- USB connection to download HACCP data, update the software and load cooking programs
- ability to interrogate the machine using communication protocol MODBUS over RS485 serial interface
- · connection for power economizer

#### **Panel Board Functions**

- ON/OFF switch
- resistive 7" touch screen
- · keys for moving basin
- selection of 2 different cooking modes (4 with optional core probe), with working temperature setting
- core probe (optional)cooking type and time setting
- set the cooking time using the basket lifters, with possibility to select automatic lowering when the temperature is reached