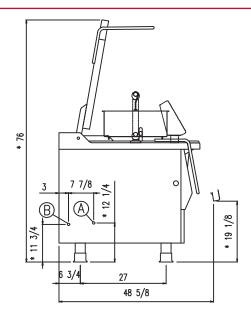

# **Data sheet** UDBRE038-C\_V1

| Dimensions | weights | and | capacities |
|------------|---------|-----|------------|

| 68 inch                 | Vessel width                                                       | 41 3/4 inch                                                                                                                | Capacity                                                                                                                                                                                                                               | 38 gal                                                                                                                                                                                                                                                                                                                                                                                                                                                                                                                                                                                                                                                                                                                                                                                                                                                                                                                                                                                                                                                                                                                                                                                                                                                                                                                                                                                                                                                                                                                                                                                                                                                                                                                                                                                                                                                                                                                                                                                                                                                                                                                         |
|-------------------------|--------------------------------------------------------------------|----------------------------------------------------------------------------------------------------------------------------|----------------------------------------------------------------------------------------------------------------------------------------------------------------------------------------------------------------------------------------|--------------------------------------------------------------------------------------------------------------------------------------------------------------------------------------------------------------------------------------------------------------------------------------------------------------------------------------------------------------------------------------------------------------------------------------------------------------------------------------------------------------------------------------------------------------------------------------------------------------------------------------------------------------------------------------------------------------------------------------------------------------------------------------------------------------------------------------------------------------------------------------------------------------------------------------------------------------------------------------------------------------------------------------------------------------------------------------------------------------------------------------------------------------------------------------------------------------------------------------------------------------------------------------------------------------------------------------------------------------------------------------------------------------------------------------------------------------------------------------------------------------------------------------------------------------------------------------------------------------------------------------------------------------------------------------------------------------------------------------------------------------------------------------------------------------------------------------------------------------------------------------------------------------------------------------------------------------------------------------------------------------------------------------------------------------------------------------------------------------------------------|
| 44 1/4 inch             | Vessel depth                                                       | 25 5/8 inch                                                                                                                | Cooking vessel surface                                                                                                                                                                                                                 | 1069 inch <sup>2</sup>                                                                                                                                                                                                                                                                                                                                                                                                                                                                                                                                                                                                                                                                                                                                                                                                                                                                                                                                                                                                                                                                                                                                                                                                                                                                                                                                                                                                                                                                                                                                                                                                                                                                                                                                                                                                                                                                                                                                                                                                                                                                                                         |
| 50 5/8 inch             | Vessel height                                                      | 16 1/2 inch                                                                                                                | Weight                                                                                                                                                                                                                                 | 1146 lb                                                                                                                                                                                                                                                                                                                                                                                                                                                                                                                                                                                                                                                                                                                                                                                                                                                                                                                                                                                                                                                                                                                                                                                                                                                                                                                                                                                                                                                                                                                                                                                                                                                                                                                                                                                                                                                                                                                                                                                                                                                                                                                        |
|                         |                                                                    |                                                                                                                            |                                                                                                                                                                                                                                        |                                                                                                                                                                                                                                                                                                                                                                                                                                                                                                                                                                                                                                                                                                                                                                                                                                                                                                                                                                                                                                                                                                                                                                                                                                                                                                                                                                                                                                                                                                                                                                                                                                                                                                                                                                                                                                                                                                                                                                                                                                                                                                                                |
| 25÷50 PSI               | Cold water inlet (B)                                               | 3/4"                                                                                                                       | Hot water inlet (A)                                                                                                                                                                                                                    | 3/4"                                                                                                                                                                                                                                                                                                                                                                                                                                                                                                                                                                                                                                                                                                                                                                                                                                                                                                                                                                                                                                                                                                                                                                                                                                                                                                                                                                                                                                                                                                                                                                                                                                                                                                                                                                                                                                                                                                                                                                                                                                                                                                                           |
|                         |                                                                    |                                                                                                                            |                                                                                                                                                                                                                                        |                                                                                                                                                                                                                                                                                                                                                                                                                                                                                                                                                                                                                                                                                                                                                                                                                                                                                                                                                                                                                                                                                                                                                                                                                                                                                                                                                                                                                                                                                                                                                                                                                                                                                                                                                                                                                                                                                                                                                                                                                                                                                                                                |
| 3 PHASE 220-240 V~ 60Hz | Electric power                                                     | 19.80 Kw                                                                                                                   | Current                                                                                                                                                                                                                                | 47.7 A                                                                                                                                                                                                                                                                                                                                                                                                                                                                                                                                                                                                                                                                                                                                                                                                                                                                                                                                                                                                                                                                                                                                                                                                                                                                                                                                                                                                                                                                                                                                                                                                                                                                                                                                                                                                                                                                                                                                                                                                                                                                                                                         |
| 3 PHASE 208V 3 ~ 60Hz   | Flectric power                                                     | 19 80 Kw                                                                                                                   | Current                                                                                                                                                                                                                                | 55.0 A                                                                                                                                                                                                                                                                                                                                                                                                                                                                                                                                                                                                                                                                                                                                                                                                                                                                                                                                                                                                                                                                                                                                                                                                                                                                                                                                                                                                                                                                                                                                                                                                                                                                                                                                                                                                                                                                                                                                                                                                                                                                                                                         |
|                         | 14 1/4 inch<br>50 5/8 inch<br>25÷50 PSI<br>3 PHASE 220-240 V~ 60Hz | 14 1/4 inch 15 5/8 inch Vessel depth Vessel height  25÷50 PSI Cold water inlet (B)  3 PHASE 220-240 V~ 60Hz Electric power | 44 1/4 inch       Vessel depth       25 5/8 inch         50 5/8 inch       Vessel height       16 1/2 inch         25÷50 PSI       Cold water inlet (B)       3/4"         3 PHASE 220-240 V~ 60Hz       Electric power       19.80 Kw | Vessel depth 25 5/8 inch Cooking vessel surface Weight 16 1/2 inch Weight 25 5/8 or Neight 16 1/2 inch Weight 25 5/8 inch Cooking vessel surface Weight 25 5/8 inch Cooking vessel s |