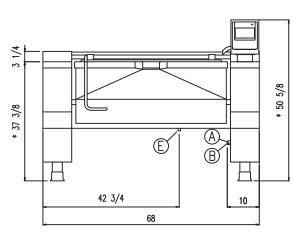

# **Data sheet** UDBRE038-C\_V1

| Dimensions | weights | and | capacities |
|------------|---------|-----|------------|

| 68 inch                 | Vessel width                                                       | 41 3/4 inch                                                                                                                | Capacity                                                                                                                                                                                                                               | 38 gal                                                                                                                                                                                                                                                                                                                                                                                                                                                                                                                                                                                                                                                                                                                                                                                                                                                                                                                                                                                                                                                                                                                                                                                                                                                                                                                                                                                                                                                                                                                                                                                                                                                                                                                                                                                                                                                                                                                                                                                                                                                                                                                         |
|-------------------------|--------------------------------------------------------------------|----------------------------------------------------------------------------------------------------------------------------|----------------------------------------------------------------------------------------------------------------------------------------------------------------------------------------------------------------------------------------|--------------------------------------------------------------------------------------------------------------------------------------------------------------------------------------------------------------------------------------------------------------------------------------------------------------------------------------------------------------------------------------------------------------------------------------------------------------------------------------------------------------------------------------------------------------------------------------------------------------------------------------------------------------------------------------------------------------------------------------------------------------------------------------------------------------------------------------------------------------------------------------------------------------------------------------------------------------------------------------------------------------------------------------------------------------------------------------------------------------------------------------------------------------------------------------------------------------------------------------------------------------------------------------------------------------------------------------------------------------------------------------------------------------------------------------------------------------------------------------------------------------------------------------------------------------------------------------------------------------------------------------------------------------------------------------------------------------------------------------------------------------------------------------------------------------------------------------------------------------------------------------------------------------------------------------------------------------------------------------------------------------------------------------------------------------------------------------------------------------------------------|
| 44 1/4 inch             | Vessel depth                                                       | 25 5/8 inch                                                                                                                | Cooking vessel surface                                                                                                                                                                                                                 | 1069 inch <sup>2</sup>                                                                                                                                                                                                                                                                                                                                                                                                                                                                                                                                                                                                                                                                                                                                                                                                                                                                                                                                                                                                                                                                                                                                                                                                                                                                                                                                                                                                                                                                                                                                                                                                                                                                                                                                                                                                                                                                                                                                                                                                                                                                                                         |
| 50 5/8 inch             | Vessel height                                                      | 16 1/2 inch                                                                                                                | Weight                                                                                                                                                                                                                                 | 1146 lb                                                                                                                                                                                                                                                                                                                                                                                                                                                                                                                                                                                                                                                                                                                                                                                                                                                                                                                                                                                                                                                                                                                                                                                                                                                                                                                                                                                                                                                                                                                                                                                                                                                                                                                                                                                                                                                                                                                                                                                                                                                                                                                        |
|                         |                                                                    |                                                                                                                            |                                                                                                                                                                                                                                        |                                                                                                                                                                                                                                                                                                                                                                                                                                                                                                                                                                                                                                                                                                                                                                                                                                                                                                                                                                                                                                                                                                                                                                                                                                                                                                                                                                                                                                                                                                                                                                                                                                                                                                                                                                                                                                                                                                                                                                                                                                                                                                                                |
| 25÷50 PSI               | Cold water inlet (B)                                               | 3/4"                                                                                                                       | Hot water inlet (A)                                                                                                                                                                                                                    | 3/4"                                                                                                                                                                                                                                                                                                                                                                                                                                                                                                                                                                                                                                                                                                                                                                                                                                                                                                                                                                                                                                                                                                                                                                                                                                                                                                                                                                                                                                                                                                                                                                                                                                                                                                                                                                                                                                                                                                                                                                                                                                                                                                                           |
|                         |                                                                    |                                                                                                                            |                                                                                                                                                                                                                                        |                                                                                                                                                                                                                                                                                                                                                                                                                                                                                                                                                                                                                                                                                                                                                                                                                                                                                                                                                                                                                                                                                                                                                                                                                                                                                                                                                                                                                                                                                                                                                                                                                                                                                                                                                                                                                                                                                                                                                                                                                                                                                                                                |
| 3 PHASE 220-240 V~ 60Hz | Electric power                                                     | 19.80 Kw                                                                                                                   | Current                                                                                                                                                                                                                                | 47.7 A                                                                                                                                                                                                                                                                                                                                                                                                                                                                                                                                                                                                                                                                                                                                                                                                                                                                                                                                                                                                                                                                                                                                                                                                                                                                                                                                                                                                                                                                                                                                                                                                                                                                                                                                                                                                                                                                                                                                                                                                                                                                                                                         |
| 3 PHASE 208V 3 ~ 60Hz   | Flectric power                                                     | 19 80 Kw                                                                                                                   | Current                                                                                                                                                                                                                                | 55.0 A                                                                                                                                                                                                                                                                                                                                                                                                                                                                                                                                                                                                                                                                                                                                                                                                                                                                                                                                                                                                                                                                                                                                                                                                                                                                                                                                                                                                                                                                                                                                                                                                                                                                                                                                                                                                                                                                                                                                                                                                                                                                                                                         |
|                         | 14 1/4 inch<br>50 5/8 inch<br>25÷50 PSI<br>3 PHASE 220-240 V~ 60Hz | 14 1/4 inch 15 5/8 inch Vessel depth Vessel height  25÷50 PSI Cold water inlet (B)  3 PHASE 220-240 V~ 60Hz Electric power | 44 1/4 inch       Vessel depth       25 5/8 inch         50 5/8 inch       Vessel height       16 1/2 inch         25÷50 PSI       Cold water inlet (B)       3/4"         3 PHASE 220-240 V~ 60Hz       Electric power       19.80 Kw | Vessel depth 25 5/8 inch Cooking vessel surface Weight 16 1/2 inch Weight 25 5/8 or Neight 16 1/2 inch Weight 25 5/8 inch Cooking vessel surface Weight 25 5/8 inch Cooking vessel s |