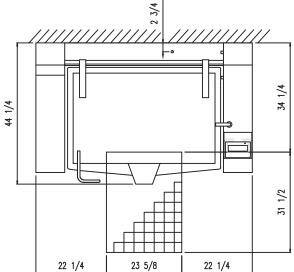

# **Data sheet** UDBRE038-C\_V1

| Dimensions | weights | and | capacities |
|------------|---------|-----|------------|

| 68 inch                 | Vessel width                                                       | 41 3/4 inch                                                                                                                | Capacity                                                                                                                                                                                                                               | 38 gal                                                                                                                                                                                                                                                                                                                                                                                                                                                                                                                                                                                                                                                                                                                                                                                                                                                                                                                                                                                                                                                                                                                                                                                                                                                                                                                                                                                                                                                                                                                                                                                                                                                                                                                                                                                                                                                                                                                                                                                                                                                                                                                         |
|-------------------------|--------------------------------------------------------------------|----------------------------------------------------------------------------------------------------------------------------|----------------------------------------------------------------------------------------------------------------------------------------------------------------------------------------------------------------------------------------|--------------------------------------------------------------------------------------------------------------------------------------------------------------------------------------------------------------------------------------------------------------------------------------------------------------------------------------------------------------------------------------------------------------------------------------------------------------------------------------------------------------------------------------------------------------------------------------------------------------------------------------------------------------------------------------------------------------------------------------------------------------------------------------------------------------------------------------------------------------------------------------------------------------------------------------------------------------------------------------------------------------------------------------------------------------------------------------------------------------------------------------------------------------------------------------------------------------------------------------------------------------------------------------------------------------------------------------------------------------------------------------------------------------------------------------------------------------------------------------------------------------------------------------------------------------------------------------------------------------------------------------------------------------------------------------------------------------------------------------------------------------------------------------------------------------------------------------------------------------------------------------------------------------------------------------------------------------------------------------------------------------------------------------------------------------------------------------------------------------------------------|
| 44 1/4 inch             | Vessel depth                                                       | 25 5/8 inch                                                                                                                | Cooking vessel surface                                                                                                                                                                                                                 | 1069 inch <sup>2</sup>                                                                                                                                                                                                                                                                                                                                                                                                                                                                                                                                                                                                                                                                                                                                                                                                                                                                                                                                                                                                                                                                                                                                                                                                                                                                                                                                                                                                                                                                                                                                                                                                                                                                                                                                                                                                                                                                                                                                                                                                                                                                                                         |
| 50 5/8 inch             | Vessel height                                                      | 16 1/2 inch                                                                                                                | Weight                                                                                                                                                                                                                                 | 1146 lb                                                                                                                                                                                                                                                                                                                                                                                                                                                                                                                                                                                                                                                                                                                                                                                                                                                                                                                                                                                                                                                                                                                                                                                                                                                                                                                                                                                                                                                                                                                                                                                                                                                                                                                                                                                                                                                                                                                                                                                                                                                                                                                        |
|                         |                                                                    |                                                                                                                            |                                                                                                                                                                                                                                        |                                                                                                                                                                                                                                                                                                                                                                                                                                                                                                                                                                                                                                                                                                                                                                                                                                                                                                                                                                                                                                                                                                                                                                                                                                                                                                                                                                                                                                                                                                                                                                                                                                                                                                                                                                                                                                                                                                                                                                                                                                                                                                                                |
| 25÷50 PSI               | Cold water inlet (B)                                               | 3/4"                                                                                                                       | Hot water inlet (A)                                                                                                                                                                                                                    | 3/4"                                                                                                                                                                                                                                                                                                                                                                                                                                                                                                                                                                                                                                                                                                                                                                                                                                                                                                                                                                                                                                                                                                                                                                                                                                                                                                                                                                                                                                                                                                                                                                                                                                                                                                                                                                                                                                                                                                                                                                                                                                                                                                                           |
|                         |                                                                    |                                                                                                                            |                                                                                                                                                                                                                                        |                                                                                                                                                                                                                                                                                                                                                                                                                                                                                                                                                                                                                                                                                                                                                                                                                                                                                                                                                                                                                                                                                                                                                                                                                                                                                                                                                                                                                                                                                                                                                                                                                                                                                                                                                                                                                                                                                                                                                                                                                                                                                                                                |
| 3 PHASE 220-240 V~ 60Hz | Electric power                                                     | 19.80 Kw                                                                                                                   | Current                                                                                                                                                                                                                                | 47.7 A                                                                                                                                                                                                                                                                                                                                                                                                                                                                                                                                                                                                                                                                                                                                                                                                                                                                                                                                                                                                                                                                                                                                                                                                                                                                                                                                                                                                                                                                                                                                                                                                                                                                                                                                                                                                                                                                                                                                                                                                                                                                                                                         |
| 3 PHASE 208V 3 ~ 60Hz   | Flectric power                                                     | 19 80 Kw                                                                                                                   | Current                                                                                                                                                                                                                                | 55.0 A                                                                                                                                                                                                                                                                                                                                                                                                                                                                                                                                                                                                                                                                                                                                                                                                                                                                                                                                                                                                                                                                                                                                                                                                                                                                                                                                                                                                                                                                                                                                                                                                                                                                                                                                                                                                                                                                                                                                                                                                                                                                                                                         |
|                         | 14 1/4 inch<br>50 5/8 inch<br>25÷50 PSI<br>3 PHASE 220-240 V~ 60Hz | 14 1/4 inch 15 5/8 inch Vessel depth Vessel height  25÷50 PSI Cold water inlet (B)  3 PHASE 220-240 V~ 60Hz Electric power | 44 1/4 inch       Vessel depth       25 5/8 inch         50 5/8 inch       Vessel height       16 1/2 inch         25÷50 PSI       Cold water inlet (B)       3/4"         3 PHASE 220-240 V~ 60Hz       Electric power       19.80 Kw | Vessel depth 25 5/8 inch Cooking vessel surface Weight 16 1/2 inch Weight 25 5/8 or Neight 16 1/2 inch Weight 25 5/8 inch Cooking vessel surface Weight 25 5/8 inch Cooking vessel s |