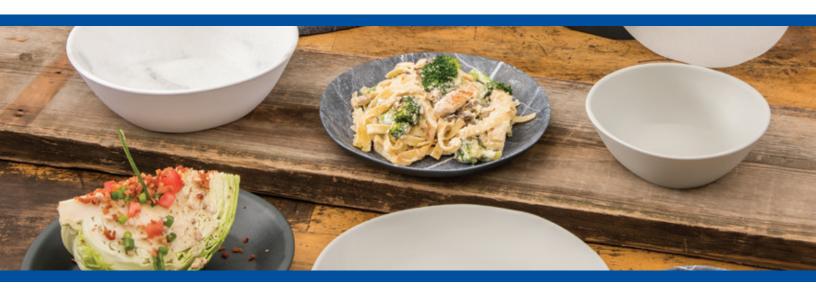

## **Elemental**

Inspired by Earth's natural elements, our new Ridge collection suggests the look and texture of stone with the benefits and durability of melamine. Modern, minimalist shapes from bullion bowls to platters offer a variety of plating options.

## **Features**

Neutral & Natural
Colors compliment any
plate from ethnic-inspired
dishes to farm-to-table
culinary creations

Modern Minimalist
Featuring organic shapes,
premium texture and matte
finish