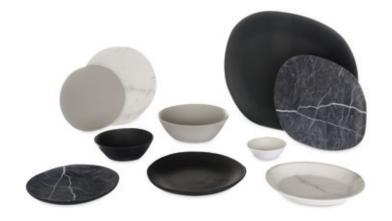

Poolside Perfection
Ideal where breakage is a concern

**Durable**Resists staining, chipping and cracking

| Cement(23)            | Marble(37)              | Slate(38)     | Soapstone(72) |                |       |  |
|-----------------------|-------------------------|---------------|---------------|----------------|-------|--|
| Prod No               | Description             | 1             |               | Color          | Pack  |  |
| Ridge Dinnerware      |                         |               |               |                |       |  |
| 53106                 | 9" Salad Plate          |               |               | 23, 37, 38, 72 | 12 ea |  |
| 53101                 | 10" Coupe Plate         |               |               | 23, 37, 38, 72 | 12 ea |  |
| 53107                 | 10.5" Dinner Pla        | nte           |               | 23, 37, 38, 72 | 12 ea |  |
| 53104                 | 9" Rimless Plate        | )             |               | 23, 37, 38, 72 | 12 ea |  |
| 53105                 | 11" Rimless Pla         | te            |               | 23, 37, 38, 72 | 12 ea |  |
| 53102                 | 13" Oblong Plat         | ter           |               | 23, 37, 38, 72 | 6 ea  |  |
| 53103                 | 18" Oblong Plat         | ter           |               | 23, 37, 38, 72 | 6 ea  |  |
| 53110                 | 8 oz Bullion Bov        | νl            |               | 23, 37, 38, 72 | 24 ea |  |
| 53108                 | 22 oz Bowl              |               |               | 23, 37, 38, 72 | 12 ea |  |
| 53109                 | 52 oz Bowl              |               |               | 23, 37, 38, 72 | 12 ea |  |
| Note: Melamine Dinner | ware is not recommended | for microwave |               |                |       |  |