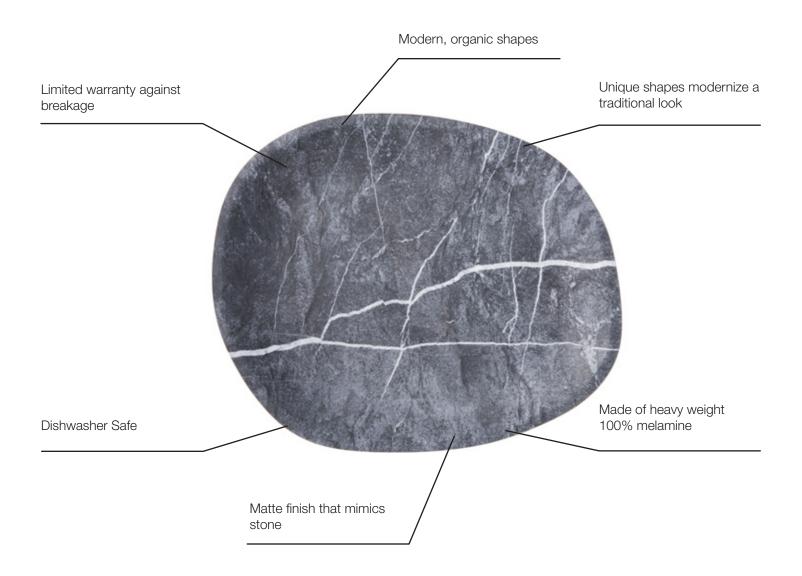

## **Elemental**

Inspired by Earth's natural elements, our new Ridge collection suggests the look and texture of stone with the benefits and durability of melamine. Modern, minimalist shapes from bullion bowls to platters offer a variety of plating options.

## **Features**

Neutral & Natural
Colors compliment any
plate from ethnic-inspired
dishes to farm-to-table
culinary creations

Modern Minimalist
Featuring organic shapes,
premium texture and matte
finish

Poolside Perfection
Ideal where breakage is a concern

**Durable**Resists staining, chipping and cracking

| Cement(23)            | Marble(37)              | Slate(38)     | Soapstone(72) |                |       |  |
|-----------------------|-------------------------|---------------|---------------|----------------|-------|--|
| Prod No               | Description             | 1             |               | Color          | Pack  |  |
| Ridge Dinnerware      |                         |               |               |                |       |  |
| 53106                 | 9" Salad Plate          |               |               | 23, 37, 38, 72 | 12 ea |  |
| 53101                 | 10" Coupe Plate         |               |               | 23, 37, 38, 72 | 12 ea |  |
| 53107                 | 10.5" Dinner Pla        | nte           |               | 23, 37, 38, 72 | 12 ea |  |
| 53104                 | 9" Rimless Plate        | )             |               | 23, 37, 38, 72 | 12 ea |  |
| 53105                 | 11" Rimless Pla         | te            |               | 23, 37, 38, 72 | 12 ea |  |
| 53102                 | 13" Oblong Plat         | ter           |               | 23, 37, 38, 72 | 6 ea  |  |
| 53103                 | 18" Oblong Plat         | ter           |               | 23, 37, 38, 72 | 6 ea  |  |
| 53110                 | 8 oz Bullion Bov        | νl            |               | 23, 37, 38, 72 | 24 ea |  |
| 53108                 | 22 oz Bowl              |               |               | 23, 37, 38, 72 | 12 ea |  |
| 53109                 | 52 oz Bowl              |               |               | 23, 37, 38, 72 | 12 ea |  |
| Note: Melamine Dinner | ware is not recommended | for microwave |               |                |       |  |