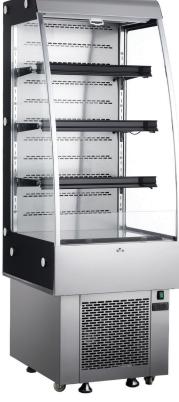

# INCREASE IMPULSE SALES with BLACK+DIAMOND®

**BDVACM-250** 

BDVACM-220

## **FEATURES**

- Brilliant Internal LED illumination each shelf
- Digital temperature controller and display
- Stainless steel shelf
- 4 casters 2 braking and 2 non-braking
- Safety glass on 2 sides
- Night curtain
- Ventilated cooling system
- Automatic defrost
- Stainless steel
- Condensation water evaporated automatically

## **CABINET CONSTRUCTION**

- · Stainless steel body and shelves
- · Safety glass on two sides

## **SHELVING**

· Stainless Steel Shelves

## **MODEL FEATURES**

- · Night curtain helps kaporated automatically
- · 4 casters (2 braking and 2 non-braking)
- · Condensation water evaporated automatically