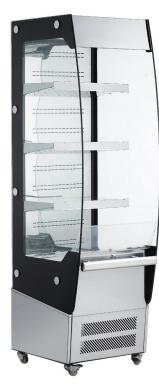

# INCREASE IMPULSE SALES with BLACK+DIAMOND®

**BDVACM-250** 

BDVACM-220

## **FEATURES**

- Brilliant Internal LED illumination each shelf
- Digital temperature controller and display
- Stainless steel shelf
- 4 casters 2 braking and 2 non-braking
- Safety glass on 2 sides
- Night curtain
- Ventilated cooling system
- Automatic defrost
- Stainless steel
- Condensation water evaporated automatically

## **CABINET CONSTRUCTION**

- · Stainless steel body and shelves
- · Safety glass on two sides

## **SHELVING**

· Stainless Steel Shelves

## **MODEL FEATURES**

- · Night curtain helps kaporated automatically
- · 4 casters (2 braking and 2 non-braking)
- · Condensation water evaporated automatically