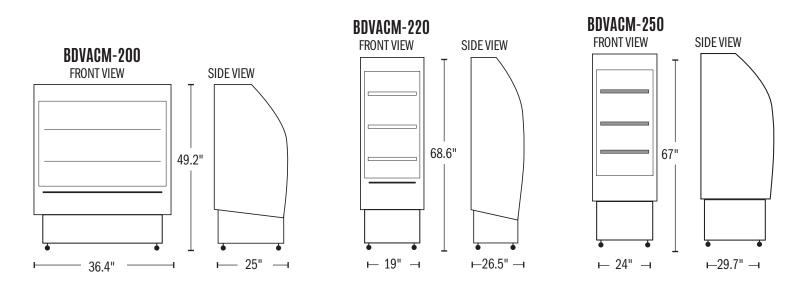

| Model Number                   | BDVACM-200             | BDVACM-220             | BDVACM-250                                 |
|--------------------------------|------------------------|------------------------|--------------------------------------------|
| Rated Input Power              | 1360W                  | 1360W                  | 1360W                                      |
| Shelf Size                     | 37.2"L × 9.45"W        | 11" × 18"              | 15" × 21.75" (2pc.)<br>12" × 21.75" (1pc.) |
| Storage Volume (Liters)        | 200L                   | 220L                   | 250L                                       |
| <b>Overall Dimensions (in)</b> | 36.4"L × 25"W × 49.2"H | 26.5"L × 19"W × 68.6"H | 29.7"L × 24"W × 67"H                       |
| Refrigerant                    | R290a                  | R290a                  | R290a                                      |
| Voltage/Hertz/Phase            | 110/60/1               | 110/60/1               | 110/60/1                                   |
| Amps                           | 14.5                   | 14.5                   | 14.5                                       |
| Net Weight (lbs)               | 253.5 lbs              | 212 lbs                | 220.5 lbs                                  |
| Gross Weight (lbs)             | 286.6 lbs              | 233 lbs                | 243 lbs                                    |
| Temperature Range (°F)         | 35.6°F - 50°F          | 35.6°F - 50°F          | 35.6°F - 50°F                              |
| Lamp Wattage                   | 2.8 Watts (3) LED      | 1.4 Watts (4) LED      | 2.5 Watts (4) LED                          |