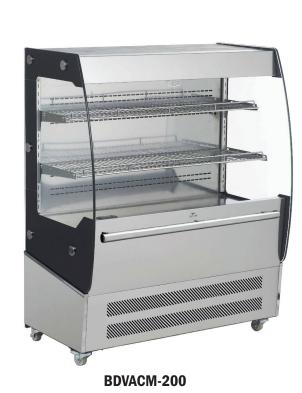

# INCREASE IMPULSE SALES with BLACK+DIAMOND®

**BDVACM-250** 

BDVACM-220

## **FEATURES**

- Brilliant Internal LED illumination each shelf
- Digital temperature controller and display
- Stainless steel shelf
- 4 casters 2 braking and 2 non-braking
- Safety glass on 2 sides
- Night curtain
- Ventilated cooling system
- Automatic defrost
- Stainless steel
- Condensation water evaporated automatically

## **CABINET CONSTRUCTION**

- · Stainless steel body and shelves
- · Safety glass on two sides

## **SHELVING**

· Stainless Steel Shelves

## **MODEL FEATURES**

- · Night curtain helps kaporated automatically
- · 4 casters (2 braking and 2 non-braking)
- · Condensation water evaporated automatically