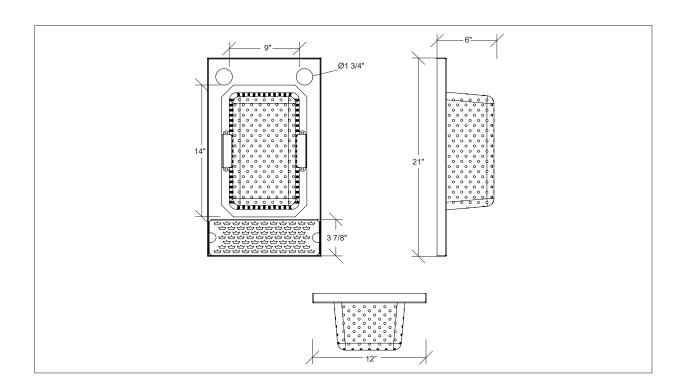

## **Standard Features**

- 21" overall depth
- Includes 36" flexible spray hose with Speed Swap Plumbing connection
- Removable stainless steel strainer and perforated insert
- Modular component for flexible configurations and cleaning

## **Product Compliance**

■ NSF-2

| Model   | Description                     | Width | Depth |
|---------|---------------------------------|-------|-------|
| MW-WD12 | MoveWell Wash Down<br>Dump Sink | 12"   | 21"   |