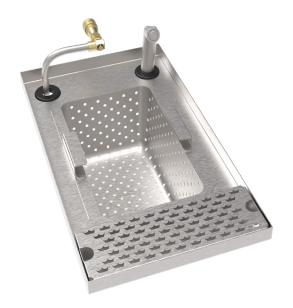

## **MoveWell Wash Down Dump Sink**

MoveWell

## **Standard Features**

- 21" overall depth
- Includes 36" flexible spray hose with Speed Swap Plumbing connection
- Removable stainless steel strainer and perforated insert
- Modular component for flexible configurations and cleaning