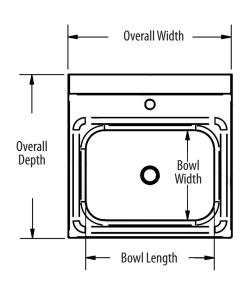

## **Options:**

- Other Plumbing Accessories Call For Details
- Knee Valve with Gooseneck Spout and Base

| Part Number          | Unit Size<br>(w x d) | Bowl Dim.<br>(l x w x d) | Faucet / Spout<br>Mounting | Included<br>Faucet       | Drain<br>Size | Product Weight<br>(lbs) |
|----------------------|----------------------|--------------------------|----------------------------|--------------------------|---------------|-------------------------|
| BKHS-D-1410-1-BKK    | 17" x 17"            | 14" x 10" x 5"           | 1 Hole Deck                | -                        | 1 7/8"        | 15.00                   |
| BKHS-D-1410-1-BKK-PG | 17" x 17"            | 14" x 10" x 5"           | 1 Hole Deck                | BKKV-G &<br>BKF-DMB-5G-G | 1 7/8"        | 18.50                   |