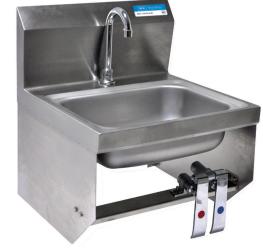

14" x 10" Deck Mount Hand Sinks w/ Knee Valve Package

Stainless Steel Hand Sinks

## **Options:**

- Other Plumbing Accessories Call For Details
- Knee Valve with Gooseneck Spout and Base

| Part Number          | Unit Size<br>(w x d) | Bowl Dim.<br>(l x w x d) | Faucet / Spout<br>Mounting | Included<br>Faucet       | Drain<br>Size | Product Weight<br>(lbs) |
|----------------------|----------------------|--------------------------|----------------------------|--------------------------|---------------|-------------------------|
| BKHS-D-1410-1-BKK    | 17" x 17"            | 14" x 10" x 5"           | 1 Hole Deck                | -                        | 1 7/8"        | 15.00                   |
| BKHS-D-1410-1-BKK-PG | 17" x 17"            | 14" x 10" x 5"           | 1 Hole Deck                | BKKV-G &<br>BKF-DMB-5G-G | 1 7/8"        | 18.50                   |