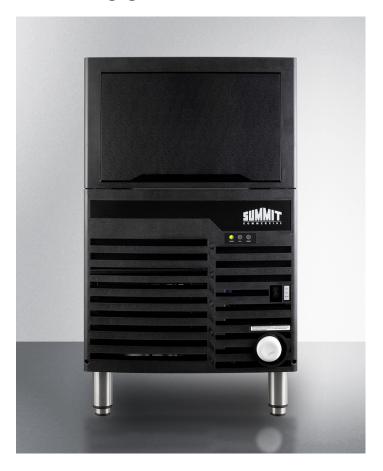

## **BIM100**

34.5" x 20.5" x 22.25" (H x W x D)

Commercially listed clear icemaker with 100 lb. ice production capacity for built-in or freestanding use

## **Highlights:**

Commercially listed to NSF-12 standards for use in foodservice applications

Makes up to 100 lbs. of clear ice in a day cycle

High capacity and slim-fitting design makes it ideal for bars, restaurants, and similar environments

## **Product Features:**

| Commercially approved     | ETL-S listed to NSF-12 commercial standards                                                                                                                                                     |  |
|---------------------------|-------------------------------------------------------------------------------------------------------------------------------------------------------------------------------------------------|--|
| Large production capacity | Produces up to 100 lbs. of clear ice in a day cycle                                                                                                                                             |  |
| Adjustable height         | 30" high cabinet to fit under lower counters, with four included 4.5" high commercial legs to raise the unit to standard counter height                                                         |  |
| Easy cleaning             | Included leg set allows you to clean the space below the icemaker                                                                                                                               |  |
| Built-in capable          | Front-breathing design allows this unit to be installed under counters                                                                                                                          |  |
| Quiet operation           | Efficient, low noise fan for a quiet performance                                                                                                                                                |  |
| Clear ice production      | Produces clear 1" x 1" dice cubes                                                                                                                                                               |  |
| Water purification filter | Helps maintain great tasting ice. A purification filter is required for operation (1 is included with your initial purchase); To order replacement filters, visit summitappliance.com/filter100 |  |
| Sliding door              | Top lid is on lift-up glides for easy access to the ice bin                                                                                                                                     |  |