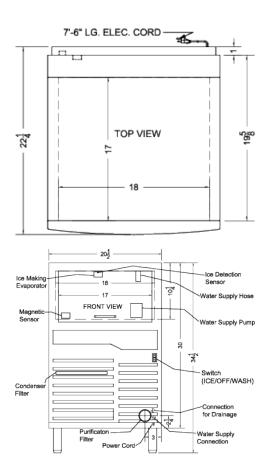

## **BIM100 Specifications:**

| Overview                      |                    |
|-------------------------------|--------------------|
| Height of Cabinet             | 34.5" (88 cm)      |
| Width                         | 20.5" (52 cm)      |
| Depth                         | 22.25" (57 cm)     |
| Defrost Type                  | Automatic          |
| Door                          | Black              |
| Cabinet                       | Stainless Steel    |
| US Electrical Safety          | ETL                |
| Canadian Electrical<br>Safety | ETL-C              |
| Sanitation                    | ETL-S              |
| Voltage/Frequency             | 115 V AC/60 Hz     |
| Weight                        | 110.0 lbs. (50 kg) |
| Shipping Weight               | 120.0 lbs. (54 kg) |
| Estimated Time to Ship        | Next day shipping  |
| Parts & Labor Warranty        | 1 Year             |
| Compressor Warranty           | 5 Years            |
| lcemaker                      |                    |
| Door Swing                    | Lift-Up            |
| Height Adjustable             | Yes                |
| Drain Required                | Yes                |
| Daily Ice Production          | 100.0 lbs. (45 kg) |
| Ice Storage Capacity          | 27.0 lbs. (12 kg)  |
| Ice Shape                     | Cube               |
| Size of Cube                  | 1" x 1"            |
| Number of Ice Cube<br>Sizes   | 1                  |
| Fan Type                      | Exterior           |
| Refrigerant Type              | R134a              |
| Refrigerant Amount            | 8.5 oz.            |
| High Side PSI                 | 190.0              |
| Low Side PSI                  | 133.0              |
| Interior Height               | 10.25" (26 cm)     |
|                               | 40.0" (40.55)      |
| Interior Width                | 18.0" (46 cm)      |
| Interior Width Interior Depth | 17.0" (43 cm)      |