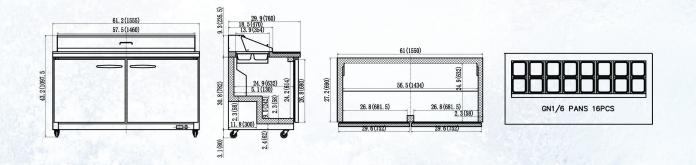

Warranty: 2-Years Parts & Labor, 5 Years on Compressor

| MODEL  | DOORS | EXT DIMENSIONS<br>W x D x H | INT. DIMENSIONS<br>W x D x H | AMPS | H.P. | SHIP<br>WEIGHT |
|--------|-------|-----------------------------|------------------------------|------|------|----------------|
| EKSP60 | 2     | 61.2 x 29.9 x 43.2          | 56.5 x 25.6 x 24.5           | 7.5  | 1/2  | 373 lbs        |