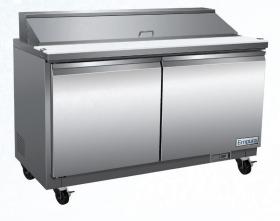

## Salad / Sandwich Prep Table

## **Features**

- CFC free refrigerant and foam insulation
- Electronic thermostat and digital LED temperature display for accurate control and easy reading
- Easy to mount 2.5" casters (two lockable in front) are standard with all units
- Self-closing doors that remain open at 90 degrees
- Magnetic gasket can be replaced without any tools
- Adjustable, heavy-duty epoxy coated wire shelves (one per door)
- Stainless steel framework construction
- Auto defrosting and auto evaporation of condensation water
- 1/6 x 4" PC pans & 11.4" PE cutting board included