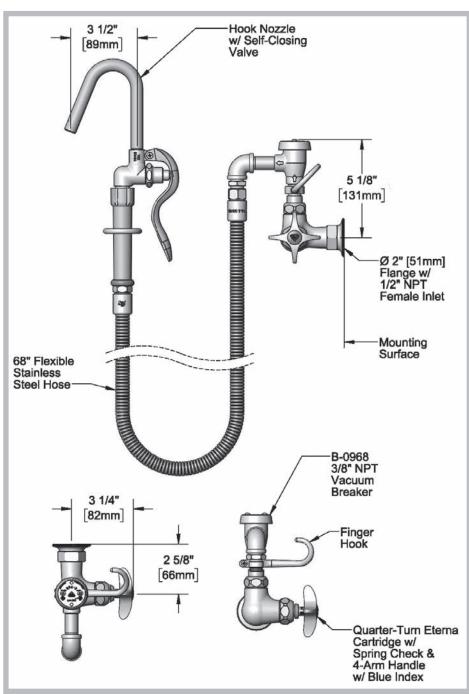

## **FEATURES:**

- Single Hole
- Side/Splash Mounted
- 3-1/2" Hook Nozzle
- Finger Hook
- 68" Flexible Stainless Steel Hose

## **MATERIAL:**

Brass chrome plated body & spout. Chrome plated handle & hook.

\*\*MARNING: Faucets on this page may expose you to chemicals, including lead, that are known to the State of California to cause cancer or birth defects or other reproductive harm. For more Info., visit www.p65warnings.ca.gov.