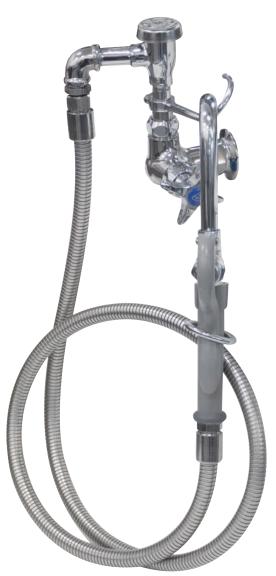

## **FEATURES:**

- Single Hole
- Side/Splash Mounted
- 3-1/2" Hook Nozzle
- Finger Hook
- 68" Flexible Stainless Steel Hose

## **MATERIAL:**

Brass chrome plated body & spout. Chrome plated handle & hook.

\*\*MARNING: Faucets on this page may expose you to chemicals, including lead, that are known to the State of California to cause cancer or birth defects or other reproductive harm. For more Info., visit www.p65warnings.ca.gov.