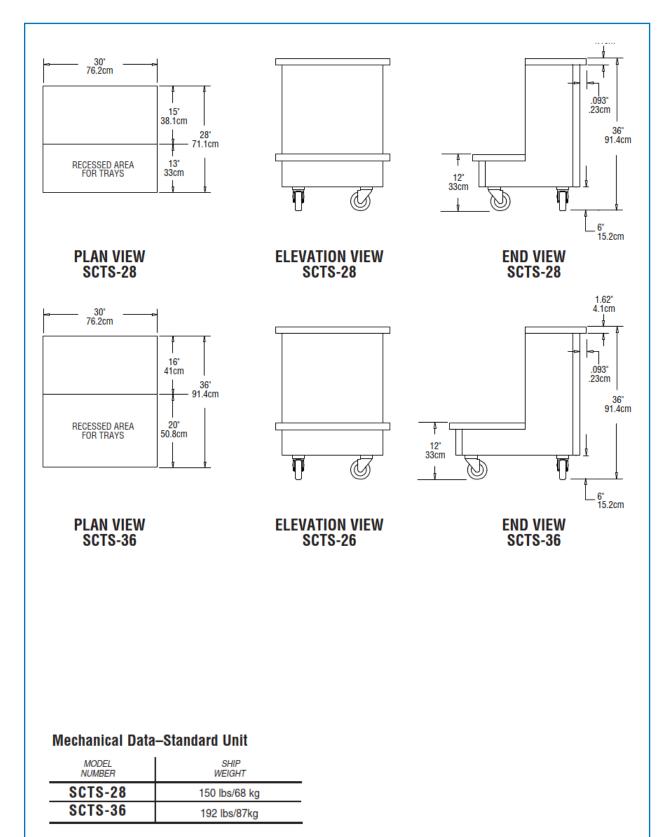

## **Short Form Specifications**

Exterior body is constructed of 18-gauge stainless steel side panels and 14-gauge galvanized bottom. All exterior side panels are reinforced with overlapping corners and are welded in place. All body cutouts are reinforced with 14-gauge galvanized channel supports.

Exterior top is constructed of 14-gauge stainless steel, welded, ground and polished into one integral unit. Top is fabricated with square exterior corners.

Casters unit is mounted on 5" (12.7cm) diameter swivel casters with non-marking polyolefin tires and plate brakes. Overall height of caster assembly is 6" (15.2cm).