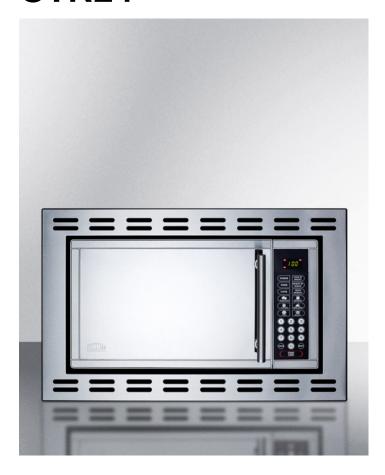

# **OTR24**

15.13" x 23.38" x 13.75" (H x W x D)

Built-in microwave oven for enclosed installation

### **Highlights:**

Professional installation required

Designed for complete built-in installation in 24 inch cabinet spaces

Modern mirror finish on door

#### **Product Features:**

| Built-in installation               | Must be fully enclosed in a cabinet or shelf for safe operation                          |
|-------------------------------------|------------------------------------------------------------------------------------------|
| Stainless steel frame               | Install around the front for a clean look                                                |
| Mirror finish door                  | Dark-tinted reflective glass adds modern style to the kitchen                            |
| Professional stainless steel handle | Easy-to-grab stainless steel handle adds a touch of luxury                               |
| Multiple power levels               | Digital controls let you set the heat with ease                                          |
| Cook Menu                           | Options include popcorn, pizza, beverage heating and more                                |
| Defrost options                     | Defrost by weight or time or choose the convenient Speed Defrost for decreased cook time |
| End of cycle buzzer                 | Audible buzz lets you know when the time is up                                           |
| FCC and FDA Approved                | Rated safe for use in homes                                                              |