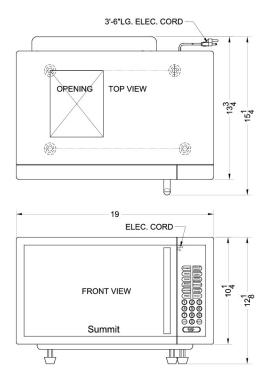

# **OTR24**

15.13" x 23.38" x 13.75" (H x W x D)

Built-in microwave oven for enclosed installation

### **OTR24 Specifications:**

| Overview                       |                   |
|--------------------------------|-------------------|
| Height of Cabinet              | 15.13" (38 cm)    |
| Width                          | 23.38" (59 cm)    |
| Depth                          | 13.75" (35 cm)    |
| Depth with Handle              | 15.25" (39 cm)    |
| Capacity                       | 0.9 cu.ft. (25 L) |
| Cabinet                        | Stainless Steel   |
| US Electrical Safety           | UL                |
| Canadian Electrical Safety     | ULC               |
| Amps                           | 12.0              |
| Voltage/Frequency              | 115 V AC/60 Hz    |
| Weight                         | 33.0 lbs. (15 kg) |
| Shipping Weight                | 58.0 lbs. (26 kg) |
| Parts & Labor Warranty         | 90 Days           |
| Microwave                      |                   |
| Туре                           | Built-in          |
| Wattage                        | 900.0             |
| Controls                       | Digital           |
| Digital Display                | Yes               |
| Turntable Diameter             | 10.5              |
| Specialized Cooking<br>Buttons | Yes               |
| Interior Height                | 8.0" (20 cm)      |
| Interior Width                 | 12.0" (30 cm)     |
| Interior Depth                 | 11.25" (29 cm)    |
|                                |                   |