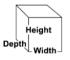

### **Overall Dimensions:**

Width: 57" Depth: 25.625" Height: 33.75" (height to cart top 31.25")

Overall dimensions include wheels and tank. Dimensions for cart base only: 35.75" W x 19.75" D x 15.25 H.