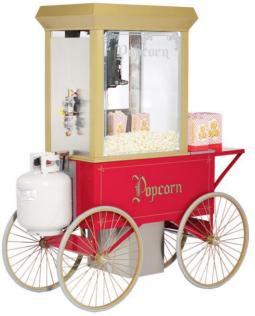

# 36 x 20 Cart Gas Equipped

Model No. 2936GW

## **Specifications**

General image shown with popper and shelf for reference only.

#### Features:

- Model 2936GW: 36" Cart Gas Equipped includes Model 2936 Red Cart with GW Kit (battery box, LP gas tank, and mounting bracket).
- Cart shown with Model 5908GGT Antique G-Whiz Popper and added shelf (Item No. 2222) for reference only (see Model 5908GGT for popper specifications). All items sold separately.
- Storage area inside wagon access from operator's side.