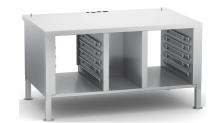

#### Features:

- The iVario can be installed directly onto the appropriate MarineLine stand. On each side of the MarineLine stand there are five support rails with locks for safe storage of GN containers and accessories.
- The recesses for installation inlets and drains mean the stand can be placed flush with the wall.
- · Side walls and top closed, rear side open.

#### **Technical data:**

- Equipment: 10 pairs of support rails for 1/1 GN containers. 4 stainless steel feet with fixing option.
- Dimensions: 43 1/4 in (1100 mm) x 27 3/8 in (694 mm) x 23 3/8 in (595 mm)
- Weight: 93.5 lbs (42.4 kg)
- · Material: Stainless steel