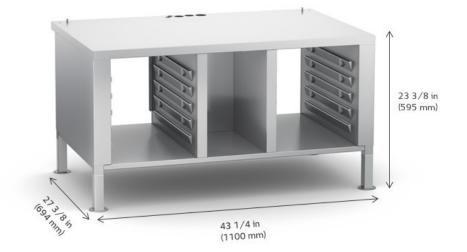

#### **Technical data:**

- Equipment: 10 pairs of support rails for 1/1 GN containers. 4 stainless steel feet with fixing option.
- Dimensions: 43 1/4 in (1100 mm) x 27 3/8 in (694 mm) x 23 3/8 in (595 mm)
- Weight: 93.5 lbs (42.4 kg)
- · Material: Stainless steel