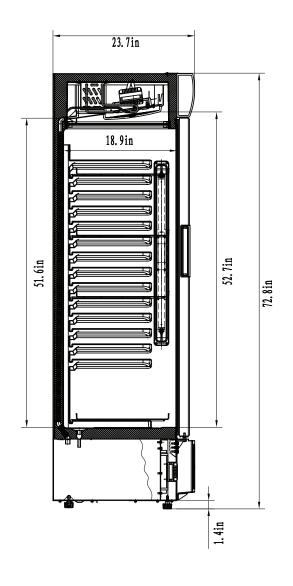

#### **Dimensions**

| Depth                           | 24.25 |
|---------------------------------|-------|
| Width                           | 23.75 |
| Height                          | 72.75 |
| Interior Depth                  | 18.9  |
| Interior Width                  | 21.1  |
| Interior Height                 | 52.7  |
| Shelf Width                     | 20.9  |
| Shelf Depth                     | 16.5  |
| Depth Including Handles         | 23.7  |
| Depth Excluding Handles         | 23.6  |
| Depth Less Door                 | 18.9  |
| Depth With Door Open 90 Degrees | 43.9  |
| Power Cord Length               | 70.8  |
| Minimum Back Air Clearance      | 4 in. |
| Minimum Side Air Clearance      | 4 in. |