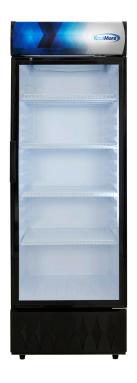

## KoolMore24 in. One-Door Merchandiser Refrigerator - 12 Cu. Ft.

SKU: MDR-1GD-12C

#### **FEATURES**

- Automatic Defrost and Dynamic Cooling System.
- · LED Interior Illumination.
- · Double-Sided, Double-Layer Tempered Glass.
- · Adjustable Shelving.
- Self-Evaporation Water Tray