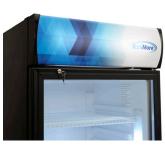

## KoolMore24 in. One-Door Merchandiser Refrigerator - 12 Cu. Ft.

SKU: MDR-1GD-12C

#### **FEATURES**

- Automatic Defrost and Dynamic Cooling System.
- · LED Interior Illumination.
- · Double-Sided, Double-Layer Tempered Glass.
- · Adjustable Shelving.
- Self-Evaporation Water Tray