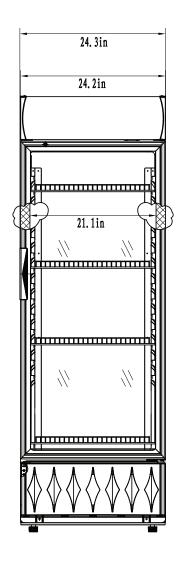

## **Plan View**

#### **Dimensions**

| Depth                           | 24.25 |
|---------------------------------|-------|
| Width                           | 23.75 |
| Height                          | 72.75 |
| Interior Depth                  | 18.9  |
| Interior Width                  | 21.1  |
| Interior Height                 | 52.7  |
| Shelf Width                     | 20.9  |
| Shelf Depth                     | 16.5  |
| Depth Including Handles         | 23.7  |
| Depth Excluding Handles         | 23.6  |
| Depth Less Door                 | 18.9  |
| Depth With Door Open 90 Degrees | 43.9  |
| Power Cord Length               | 70.8  |
| Minimum Back Air Clearance      | 4 in. |
| Minimum Side Air Clearance      | 4 in. |