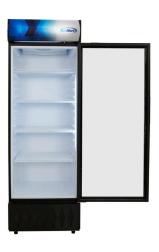

# SPEC SHEET

## KoolMore24 in. One-Door Merchandiser Refrigerator - 12 Cu. Ft.

SKU: MDR-1GD-12C

#### **FEATURES**

- Automatic Defrost and Dynamic Cooling System.
- · LED Interior Illumination.
- · Double-Sided, Double-Layer Tempered Glass.
- · Adjustable Shelving.
- Self-Evaporation Water Tray







#### **CLOSE UP IMAGES**









# TECHNICAL SPECS

#### **Dimensions**

| Depth                           | 24.25 |
|---------------------------------|-------|
| Width                           | 23.75 |
| Height                          | 72.75 |
| Interior Depth                  | 18.9  |
| Interior Width                  | 21.1  |
| Interior Height                 | 52.7  |
| Shelf Width                     | 20.9  |
| Shelf Depth                     | 16.5  |
| Depth Including Handles         | 23.7  |
| Depth Excluding Handles         | 23.6  |
| Depth Less Door                 | 18.9  |
| Depth With Door Open 90 Degrees | 43.9  |
| Power Cord Length               | 70.8  |
| Minimum Back Air Clearance      | 4 in. |
| Minimum Side Air Clearance      | 4 in. |

#### **Capacity**