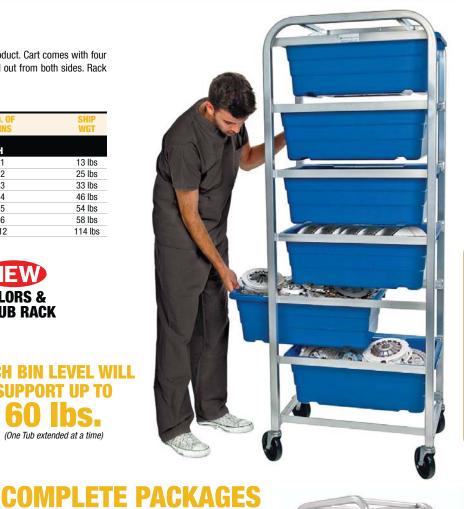

## **Tub Racks - Complete Packages**

All-welded aluminum Tub Rack transports and stores all types of product. Cart comes with four swivel 5" x 1" Polyolefin casters. Runners allow bins to slide in and out from both sides. Rack comes complete with tubs.

(One Tub extended at a time)

Comes with 1 TUB2516-8 Comes with 2 TUB2516-8

TR3-2516-8 Comes with 3 TUB2516-8

TR4-2516-8 Comes with 4 TUB2516-8 TR5-2516-8

Comes with 5 TUB2516-8

TR6-2516-8 Comes with 6 TUB2516-8