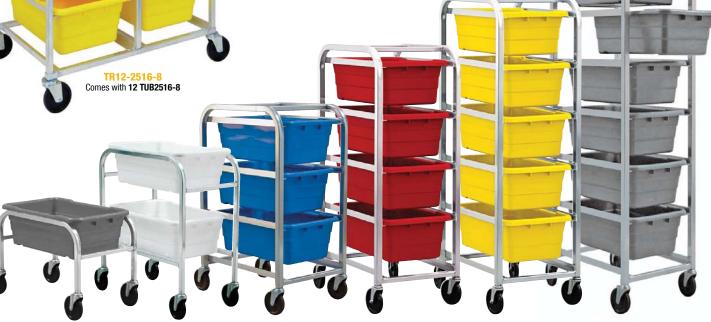

## **Tub Racks - Complete Packages**

All-welded aluminum Tub Rack transports and stores all types of product. Cart comes with four swivel 5" x 1" Polyolefin casters. Runners allow bins to slide in and out from both sides. Rack comes complete with tubs.

Tubs available in: ●Blue ●Gray ○White ●Red ●Yellow

| MODEL<br>NO.                                                               | DIMENSIONS<br>L" x W" x H" | NO. OF<br>BINS | SHIP<br>WGT |
|----------------------------------------------------------------------------|----------------------------|----------------|-------------|
| Tub Rack with Cross Stack Tubs<br>Tub Dimensions 25-1/8"L x 16"W x 8-1/2"H |                            |                |             |
| TR1-2516-8                                                                 | 27" x 19" x 19"            | 1              | 13 lbs      |
| TR2-2516-8                                                                 | 27" x 19" x 31"            | 2              | 25 lbs      |
| TR3-2516-8                                                                 | 27" x 19" x 41"            | 3              | 33 lbs      |
| TR4-2516-8                                                                 | 27" x 19" x 51"            | 4              | 46 lbs      |
| TR5-2516-8                                                                 | 27" x 19" x 61"            | 5              | 54 lbs      |
| TR6-2516-8                                                                 | 27" x 19" x 71"            | 6              | 58 lbs      |
| TR12-2516-8 🐠                                                              | 27" x 37" x 71"            | 12             | 114 lbs     |

(One Tub extended at a time)

Comes with 1 TUB2516-8 Comes with 2 TUB2516-8

TR3-2516-8 Comes with 3 TUB2516-8

TR4-2516-8 Comes with 4 TUB2516-8 TR5-2516-8

Comes with 5 TUB2516-8

TR6-2516-8 Comes with 6 TUB2516-8