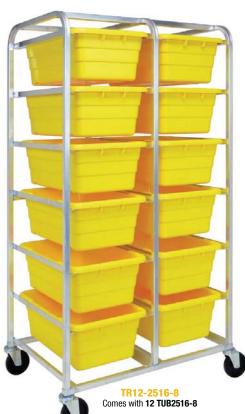

## **Tub Racks - Complete Packages**

All-welded aluminum Tub Rack transports and stores all types of product. Cart comes with four swivel 5" x 1" Polyolefin casters. Runners allow bins to slide in and out from both sides. Rack comes complete with tubs.

Tubs available in: ●Blue ●Gray ○White ●Red ●Yellow

| MODEL<br>NO.                                                               | DIMENSIONS<br>L" x W" x H" | NO. OF<br>BINS | SHIP<br>WGT |
|----------------------------------------------------------------------------|----------------------------|----------------|-------------|
| Tub Rack with Cross Stack Tubs<br>Tub Dimensions 25-1/8"L x 16"W x 8-1/2"H |                            |                |             |
| TR1-2516-8                                                                 | 27" x 19" x 19"            | 1              | 13 lbs      |
| TR2-2516-8                                                                 | 27" x 19" x 31"            | 2              | 25 lbs      |
| TR3-2516-8                                                                 | 27" x 19" x 41"            | 3              | 33 lbs      |
| TR4-2516-8                                                                 | 27" x 19" x 51"            | 4              | 46 lbs      |
| TR5-2516-8                                                                 | 27" x 19" x 61"            | 5              | 54 lbs      |
| TR6-2516-8                                                                 | 27" x 19" x 71"            | 6              | 58 lbs      |
| TR12-2516-8 🐠                                                              | 27" x 37" x 71"            | 12             | 114 lbs     |

(One Tub extended at a time)

Comes with 1 TUB2516-8 Comes with 2 TUB2516-8

TR3-2516-8 Comes with 3 TUB2516-8

TR4-2516-8 Comes with 4 TUB2516-8 TR5-2516-8

Comes with 5 TUB2516-8

TR6-2516-8 Comes with 6 TUB2516-8