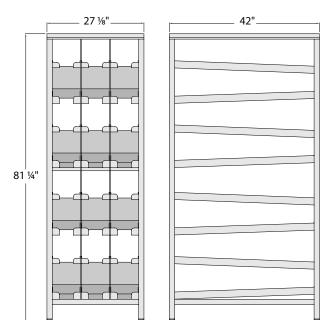

## ► F.I.F.O. Can Rack - Heavy Duty

| Model<br>No. | Size<br>W-H-D         | Can Capacity<br>#10 | Ship<br>Lbs. |
|--------------|-----------------------|---------------------|--------------|
| Stationary   | Unit                  |                     |              |
| 97294        | 271/8" x 791/2" x 42" | 156                 | 190          |
| Adjustable F | eet Standard.         |                     |              |
| Mobile Un    | it                    |                     |              |
| 97294CK      | 271/8" x 811/8" x 42" | 156                 | 208          |
|              |                       |                     |              |