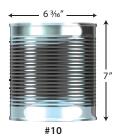

## ► F.I.F.O. Can Rack - Heavy Duty

| Model<br>No. | Size<br>W-H-D         | Can Capacity<br>#10 | Ship<br>Lbs. |
|--------------|-----------------------|---------------------|--------------|
| Stationary   | Unit                  |                     |              |
| 97294        | 271/8" x 791/2" x 42" | 156                 | 190          |
| Adjustable F | eet Standard.         |                     |              |
| Mobile Un    | it                    |                     |              |
| 97294CK      | 271/8" x 811/8" x 42" | 156                 | 208          |
|              |                       |                     |              |