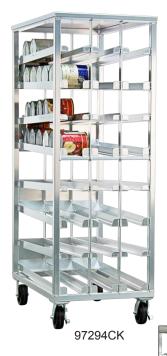

## **FIFO Can Rack**

## -Heavy Duty

These can racks automatically rotate stock and are loaded and retrieved from the front.

- Framework is constructed out of 1½" x 1½" x .070" wall tubing.
- Can guides are constructed of 2" x 2" x .125" wall angle.
- Mobile units come equipped with 6" plate type casters, two swivel with brake and two rigid.
- Lifetime Guarantee against rust and corrosion.
- Lifetime Guarantee against workmanship and material defects.
- NSF Certified.

## ► F.I.F.O. Can Rack - Heavy Duty

| Model<br>No. | Size<br>W-H-D         | Can Capacity<br>#10 | Ship<br>Lbs. |
|--------------|-----------------------|---------------------|--------------|
| Stationary   | Unit                  |                     |              |
| 97294        | 271/8" x 791/2" x 42" | 156                 | 190          |
| Adjustable F | eet Standard.         |                     |              |
| Mobile Un    | it                    |                     |              |
| 97294CK      | 271/8" x 811/8" x 42" | 156                 | 208          |
|              |                       |                     |              |

Four 6" plate type casters; two swivel with brake, two rigid.

**Options:** Options may not be NSF Certified. Contact the factory.

Adjustable Feet - Replacement Available.

New Age Industrial Corp., Inc. || NewAgeIndustrial.com || Made in the USA