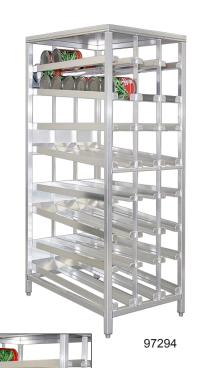

## **FIFO Can Rack**

## -Heavy Duty

These can racks automatically rotate stock and are loaded and retrieved from the front.

- Framework is constructed out of 1½" x 1½" x .070" wall tubing.
- Can guides are constructed of 2" x 2" x .125" wall angle.
- Mobile units come equipped with 6" plate type casters, two swivel with brake and two rigid.
- Lifetime Guarantee against rust and corrosion.
- Lifetime Guarantee against workmanship and material defects.
- NSF Certified.

## ► F.I.F.O. Can Rack - Heavy Duty

| Model<br>No. | Size<br>W-H-D         | Can Capacity<br>#10 | Ship<br>Lbs. |
|--------------|-----------------------|---------------------|--------------|
| Stationary   | Unit                  |                     |              |
| 97294        | 271/8" x 791/2" x 42" | 156                 | 190          |
| Adjustable F | eet Standard.         |                     |              |
| Mobile Un    | it                    |                     |              |
| 97294CK      | 271/8" x 811/8" x 42" | 156                 | 208          |
|              |                       |                     |              |