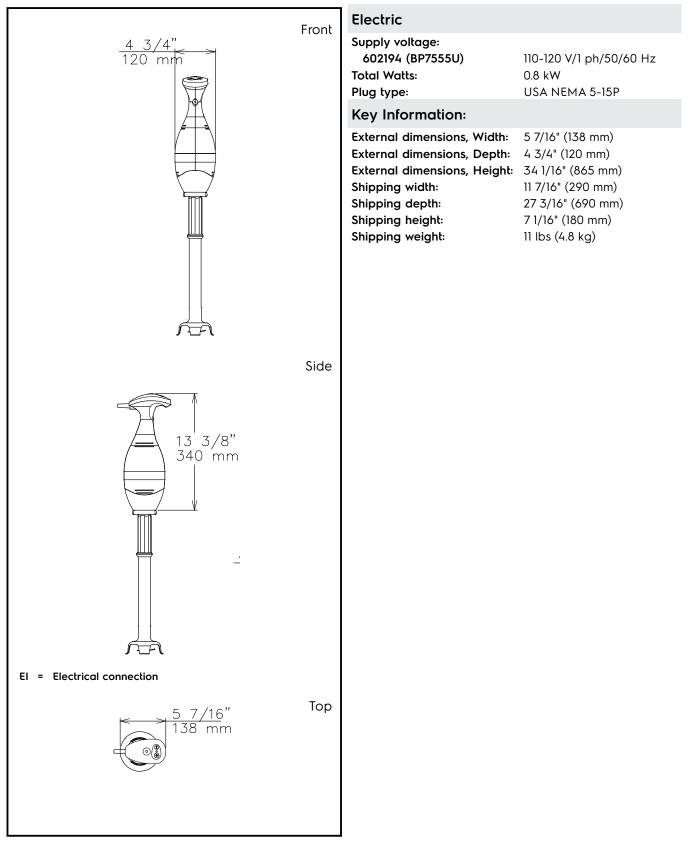

## Construction

- Motor has an air cooling system and is protected against overheating (in case of long intensive work).
- Maximum speed 10000 rpm.
- Power: 750 watts (1 HP).
- Smart speed control to ensure the right power according to the work load.
- Water protected motor unit (controls are IP55, IP34 throughout machine).