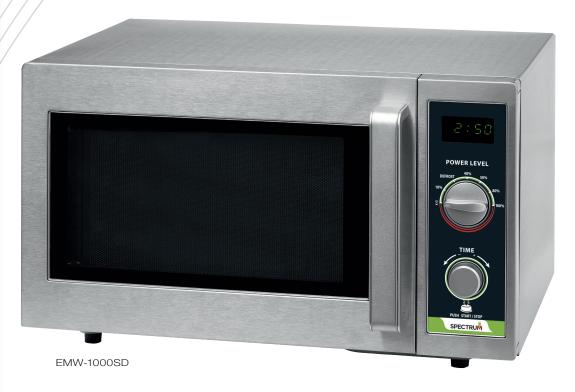

Built with convenience, speed, operability, and durability in mind, the **SPECTRUM DIAL CONTROL MICROWAVE** provides quick heating capabilities via 1000W of microwave power, making it ideal for warming soups, sandwiches, prepackaged lunches, beverages, and more. Engineered for commercial kitchen use, this microwave features an all **stainless steel exterior and interior**, compared to competitors' painted interior units. Additionally the ceramic heating plate features a bottom energy feed system, allowing for peak performance, efficient energy distribution, and consistent results. With multiple power levels and adjustable time intervals, as well as a spacious 0.9 cubic feet oven cavity, this microwave is flexible enough to accommodate a variety of items to meet all your cooking and warming needs.

- ◆ 1,000 watts of cooking power for quick heating
- Motor driven bottom antenna for efficient energy distribution and consistent results
- Engineered for commercial kitchen use
- Stainless steel interior with bottom ceramic plate
- ◆ Ample 0.9 cubic feet (25 L) oven capacity
- ◆ Accommodates 12" (30.5 cm) diameter platter
- Customizable cooking timer up to 60 minutes
- ◆ Backlit LED display
- Interior oven light
- ◆ Overall dimensions: 20.5"W x 17.9"D x 12.3"H
- One year warranty