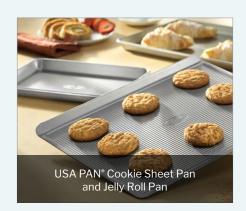

# USA PAN® Bakeware Aluminized steel

| Item# | In<br>Stock | Coating | Description                                                                                                           | Arrange-<br>ment | Vol.<br>(oz)* | Depth<br>(in)                          | Overall Size (in)                                                 |
|-------|-------------|---------|-----------------------------------------------------------------------------------------------------------------------|------------------|---------------|----------------------------------------|-------------------------------------------------------------------|
| 20100 | *           | Glazed  | Cookie Sheet Pan, 22 gauge                                                                                            |                  | _             | _                                      | 91/8 x 14                                                         |
| 20300 | *           | Glazed  | Cookie Sheet Pan, 22 gauge                                                                                            |                  | _             | _                                      | 131/8 x 14                                                        |
| 20500 | *           | Glazed  | Cookie Sheet Pan, 22 gauge                                                                                            |                  | _             | _                                      | 131/8 x 18                                                        |
| 20700 | *           | Glazed  | Jelly Roll Pan, 22 gauge, wire in rim                                                                                 |                  | _             | 1                                      | 9 <sup>13</sup> / <sub>16</sub> x 14 <sup>3</sup> / <sub>4</sub>  |
| 20800 | *           | Glazed  | Jelly Roll Pan, 22 gauge, wire in rim                                                                                 |                  | _             | 1                                      | 12 <sup>13</sup> / <sub>16</sub> x 17 <sup>3</sup> / <sub>4</sub> |
| 20900 | *           | Glazed  | Jelly Roll Pan, 22 gauge, wire in rim                                                                                 |                  | _             | 1                                      | 9½ x 13                                                           |
| 21100 | *           | Glazed  | Rectangular Cake Pan, 22 gauge, folded construction, wire in rim                                                      |                  | 126.6         | 21/4                                   | 9%6 x 13%6                                                        |
| 21300 | *           | Glazed  | Square Cake Pan, 22 gauge, folded construction, wire in rim                                                           |                  | 77.3          | 21/4                                   | 89/16 x 89/16                                                     |
| 21500 | *           | Glazed  | Square Cake Pan, 22 gauge, folded construction, wire in rim                                                           |                  | 87.3          | 21/4                                   | 9%16 x 9%16                                                       |
| 21700 | *           | Glazed  | Mini-Cheesecake Pan, 26 gauge cups, 22 gauge panel, includes 6 removable bottoms                                      | 3 rows<br>of 2   | 8.5           | 2½8                                    | 11½ x 15¾                                                         |
| 21706 | *           | Glazed  | Replacement disks (6) for #21700                                                                                      |                  | _             | _                                      | <del></del>                                                       |
| 22100 | *           | Glazed  | New England Hot Dog Bun Pan, 26 gauge                                                                                 | 1 row<br>of 10   | _             | 5/16                                   | 6½ x 15½ x 11/16                                                  |
| 23100 | *           | Glazed  | Heavy-Duty Pie Pan, Deep Dish, 22 gauge, curled rim                                                                   |                  | _             | 11/2                                   | 10 x 1½                                                           |
| 25100 | *           | Glazed  | Mini-Loaf Pan, 26 gauge cups, 22 gauge panel, curled rim                                                              | 4 rows<br>of 2   | 5.1           | 11/4                                   | 11½ × 15¾                                                         |
| 25200 | *           | Glazed  | Donut Pan, 22 gauge, curled rim                                                                                       | 3 rows<br>of 2   | 3.5           | 7/8                                    | 11½ x 15¾                                                         |
| 25300 | *           | Glazed  | Brownie Bite Pan, 26 gauge cups, 22 gauge panel, curled rim (pans do not nest)                                        | 5 rows<br>of 4   | 1.8           | 19/32                                  | 11½ x 15¾                                                         |
| 25400 | *           | Glazed  | Madeleine Pan, 22 gauge, curled rim                                                                                   | 4 rows<br>of 4   | 1.0           | 5/8                                    | 11½ x 15¾                                                         |
| 25500 | *           | Glazed  | Fluted Tart Pan, 26 gauge cups, 22 gauge panel, curled rim                                                            | 3 rows<br>of 2   | 7.2           | 7/8                                    | 11½ x 15¾                                                         |
| 26100 | *           | Glazed  | Popover Pan, 26 gauge cups, 22 gauge panel, curled rim                                                                | 3 rows<br>of 2   | 5.0           | 27/16                                  | 11½ x 15¾                                                         |
| 26200 | *           | Glazed  | Mini-Fluted Cake Pan, 26 gauge cups, 22 gauge panel, curled rim                                                       | 4 rows<br>of 3   | 3.0           | 11/4                                   | 11½ x 15¾                                                         |
| 26500 | *           | Glazed  | Pecan Roll/Large Muffin Pan, 26 gauge cups,<br>22 gauge panel, curled rim                                             | 3 rows<br>of 2   | 8.2           | <b>1</b> <sup>13</sup> / <sub>16</sub> | 11½ x 15¾                                                         |
| 51060 | *           | Plain   | Fluted Tube Cake Pan, 22 gauge, seamless, curled rim                                                                  |                  | 96.0          | 33/4                                   | 10 x 3 <sup>3</sup> / <sub>4</sub>                                |
| 51065 | *           | Glazed  | Fluted Tube Cake Pan, 22 gauge, seamless, curled rim                                                                  |                  | 96.0          | 33/4                                   | 10 x 3 <sup>3</sup> / <sub>4</sub>                                |
| 21320 | *           | Glazed  | 6-Piece Set (large cookie sheet, half sheet, rectangular cake, square cake, small bread, and 12-cup muffin), 22 gauge |                  | _             | _                                      |                                                                   |