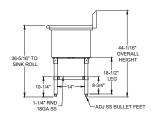

## **MATERIALS**

- 16 Gauge 300 Series Stainless Steel; Fabricated
- Stainless Steel Legs, Gussets, Cross-Bracing, and Bullet Feet

## **FEATURES**

- 10"H Backsplash with 2" Return to Wall
- 8" On-Center Wall-Mounted Faucet Holes
  - 3-½" Die-Stamped Drain Opening With Drain Baskets Included
    - Cross-Bracing for Reinforced Support
      - Adjustable Bullet Feet

| MODEL<br>NUMBER | BOWL SIZE<br>LXWXH | LENGTH  | WIDTH   |
|-----------------|--------------------|---------|---------|
| 2SS-162014      | 16" x 20" x 14"    | 37-½"   | 25-1/2" |
| 2SS-181814      | 18" x 18" x 14"    | 41-1/8" | 23-1/2" |
| 2SS-182414      | 18" x 24" x 14"    | 41-1/8" | 29-1/2" |
| 2SS-242414      | 24" x 24" x 14"    | 53-1/8" | 29-1/2" |