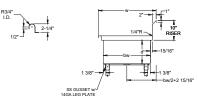

## **FEATURES**

- 10"H Backsplash with 2" Return to Wall
- 8" On-Center Wall-Mounted Faucet Holes
  - 3-½" Die-Stamped Drain Opening With Drain Baskets Included
    - Cross-Bracing for Reinforced Support
      - Adjustable Bullet Feet