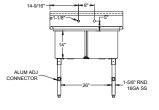

## **FEATURES**

- 10"H Backsplash with 2" Return to Wall
- 8" On-Center Wall-Mounted Faucet Holes
  - 3-½" Die-Stamped Drain Opening With Drain Baskets Included
    - Cross-Bracing for Reinforced Support
      - Adjustable Bullet Feet

| MODEL<br>NUMBER | BOWL SIZE<br>LXWXH | LENGTH  | WIDTH   |
|-----------------|--------------------|---------|---------|
| 2SS-162014      | 16" x 20" x 14"    | 37-½"   | 25-1/2" |
| 2SS-181814      | 18" x 18" x 14"    | 41-1/8" | 23-1/2" |
| 2SS-182414      | 18" x 24" x 14"    | 41-1/8" | 29-1/2" |
| 2SS-242414      | 24" x 24" x 14"    | 53-1/8" | 29-1/2" |