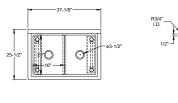

## **FEATURES**

- 10"H Backsplash with 2" Return to Wall
- 8" On-Center Wall-Mounted Faucet Holes
  - 3-½" Die-Stamped Drain Opening With Drain Baskets Included
    - Cross-Bracing for Reinforced Support
      - Adjustable Bullet Feet

| MODEL<br>NUMBER | BOWL SIZE<br>LXWXH | LENGTH  | WIDTH   |
|-----------------|--------------------|---------|---------|
| 2SS-162014      | 16" x 20" x 14"    | 37-½"   | 25-1/2" |
| 2SS-181814      | 18" x 18" x 14"    | 41-1/8" | 23-1/2" |
| 2SS-182414      | 18" x 24" x 14"    | 41-1/8" | 29-1/2" |
| 2SS-242414      | 24" x 24" x 14"    | 53-1/8" | 29-1/2" |