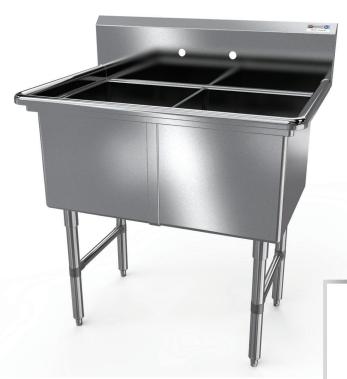

## **PREMIUM 2-BOWL SINK**

**SINKS - 2 BOWLS** 

## **MATERIALS**

- 16 Gauge 300 Series Stainless Steel; Fabricated
- Stainless Steel Legs, Gussets, Cross-Bracing, and Bullet Feet

## **FEATURES**

- 10"H Backsplash with 2" Return to Wall
- 8" On-Center Wall-Mounted Faucet Holes
  - 3-½" Die-Stamped Drain Opening With Drain Baskets Included
    - Cross-Bracing for Reinforced Support
      - Adjustable Bullet Feet

| MODEL<br>NUMBER | BOWL SIZE<br>LXWXH | LENGTH  | WIDTH   |
|-----------------|--------------------|---------|---------|
| 2SS-162014      | 16" x 20" x 14"    | 37-½"   | 25-1/2" |
| 2SS-181814      | 18" x 18" x 14"    | 41-1/8" | 23-1/2" |
| 2SS-182414      | 18" x 24" x 14"    | 41-1/8" | 29-1/2" |
| 2SS-242414      | 24" x 24" x 14"    | 53-1/8" | 29-1/2" |