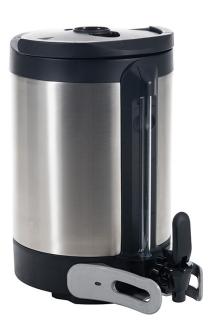

## 1.5 Gal (5.7L) SH Srvr, INF SERIES

Height: 14.5" Width: 9.1" Depth: 13.3" (36.8cm) (23.1cm) (33.8cm)

- BUNN-exclusive Soft Heat technology automatically docks the server to the brewer (or remote warming station), supplying controlled heat to brewed coffee at ideal holding temperatures while maintaining optimal flavor for longer periods
- New 1.5gal (5.7L) Soft Heat servers are completely modernized and ergonomic, of lighter weight and greater energy efficiency, yet are still constructed of durable stainless steel to withstand the demands of a busy serving environment
- The rounded design and wider top mean that the inside is easier to access and clean
- Can utilize programmed recipe/batch-based holding times and temperatures
- Integrated sight guage assembly provides at-a-glance volume level
- The serving unit alerts staff when freshness has expired or the server is empty
- New side-mounted pail-style handle makes transporting more stable for serving, emptying, and cleaning

## Specifications

Product #: 27850.0200 Finish: Stainless