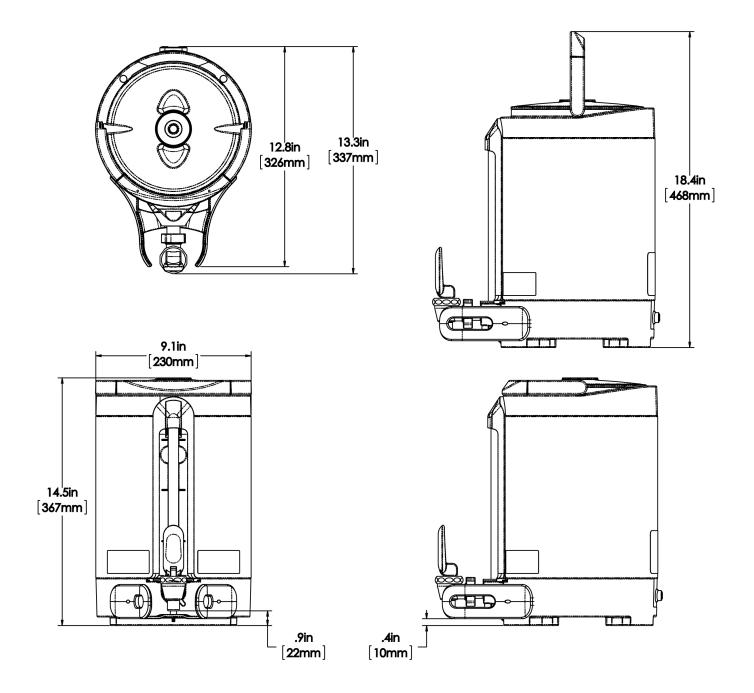

## 1.5 Gal (5.7L) SH Srvr, INF SERIES

Height: 14.5" Width: 9.1" Depth: 13.3" (36.8cm) (23.1cm) (33.8cm)

- BUNN-exclusive Soft Heat technology automatically docks the server to the brewer (or remote warming station), supplying controlled heat to brewed coffee at ideal holding temperatures while maintaining optimal flavor for longer periods
- New 1.5gal (5.7L) Soft Heat servers are completely modernized and ergonomic, of lighter weight and greater energy efficiency, yet are still constructed of durable stainless steel to withstand the demands of a busy serving environment
- The rounded design and wider top mean that the inside is easier to access and clean
- Can utilize programmed recipe/batch-based holding times and temperatures
- Integrated sight guage assembly provides at-a-glance volume level
- The serving unit alerts staff when freshness has expired or the server is empty
- New side-mounted pail-style handle makes transporting more stable for serving, emptying, and cleaning

| Unit    |          |         | Shipping |          |          |          |           |                       |
|---------|----------|---------|----------|----------|----------|----------|-----------|-----------------------|
|         | Height   | Width   | Depth    | Height   | Width    | Depth    | Weight    | Volume                |
| English | 14.5 in. | 9.1 in. | 13.3 in. | 17.4 in. | 11.6 in. | 17.5 in. | 8.450 lbs | 2.046 ft <sup>3</sup> |
| Metric  | 36.8 cm  | 23.1 cm | 33.8 cm  | 44.1 cm  | 29.5 cm  | 44.5 cm  | 3.833 kgs | 0.058 m³              |