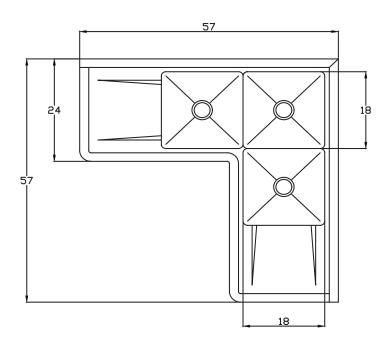

## **STANDARD FEATURES**



Entire ASSEMBLY is fused Welded shielded and polished to create a one piece seamless sink Unit



Adjustable ABS bullet feet Enhanced Functionality.

Stainless Steel cross braced legs and gussets additional strength and stability



BLUE AIR has right to change specifications without further notice.

- Swirl away bowl drainage
- All sink compartments are covered With a full 5/8" radius
- Welded areas are high-speed belt blended to match adjacent surfaces with the continuity of a satin finish
- All Sink Models Equipped with standard strainers with Brass Fittings instead of  $\bullet$ Aluminum
- Die-stamped creased drain boards for positive drainage

## **PRODUCT PLAN VIEW**







Front view

3C18-12L-2D