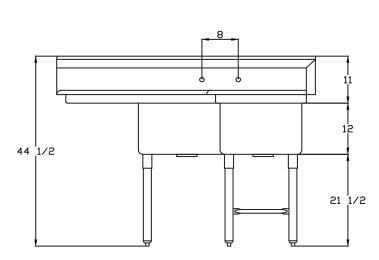

## **STANDARD FEATURES**



Entire ASSEMBLY is fused Welded shielded and polished to create a one piece seamless sink Unit



Adjustable ABS bullet feet Enhanced Functionality.

Stainless Steel cross braced legs and gussets additional strength and stability



BLUE AIR has right to change specifications without further notice.

- Swirl away bowl drainage
- All sink compartments are covered With a full 5/8" radius
- Welded areas are high-speed belt blended to match adjacent surfaces with the continuity of a satin finish
- All Sink Models Equipped with standard strainers with Brass Fittings instead of  $\bullet$ Aluminum
- Die-stamped creased drain boards for positive drainage

## **PRODUCT PLAN VIEW**







Front view

3C18-12L-2D