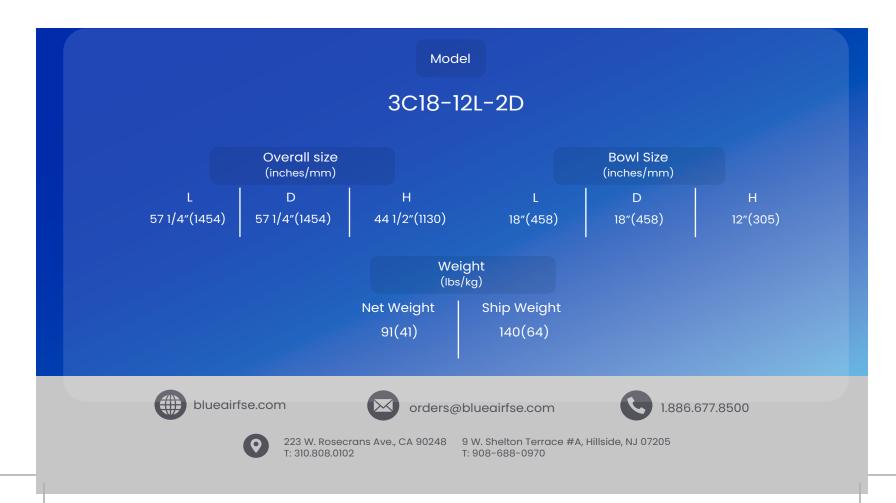

## **STANDARD FEATURES**



Entire ASSEMBLY is fused Welded shielded and polished to create a one piece seamless sink Unit



Adjustable ABS bullet feet Enhanced Functionality.

Stainless Steel cross braced legs and gussets additional strength and stability



BLUE AIR has right to change specifications without further notice.

- Swirl away bowl drainage
- All sink compartments are covered With a full 5/8" radius
- Welded areas are high-speed belt blended to match adjacent surfaces with the continuity of a satin finish
- All Sink Models Equipped with standard strainers with Brass Fittings instead of  $\bullet$ Aluminum
- Die-stamped creased drain boards for positive drainage

## **PRODUCT PLAN VIEW**







Front view

3C18-12L-2D