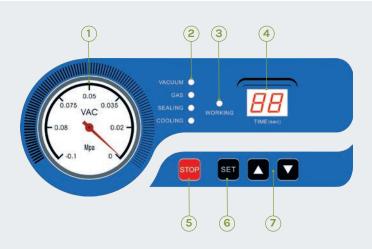

#### **Control Panel**

- 1 Vacuum Gauge
- 2 Function Lights
- 3 Working Indicator Light
- 4 LED Screen (Time)
- **5** STOP Button
- 6 SET Button
- **7** UP/DOWN Buttons