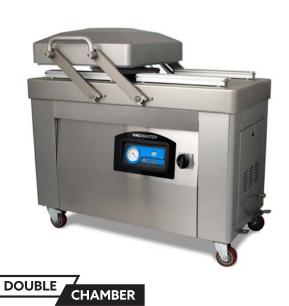

## VP400

#### **Chamber Vacuum Sealer**

#### **Features**

- Stainless steel body
- Bag locks on seal bars
- Two set of 2 16" seal bars with double seal wire
- Adjustable time settings
- Easy-to-read pressure indicator
- 1.5 HP rotary oil pump
- Operates on 110 Volts

#### **Users**

COMMERCIAL

CHAMBER

**DOUBLE** 