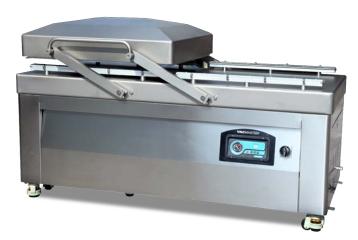

37" seal bar
- Adjustable time settings
- Easy-to-read pressure indicator
- 3 HP rotary oil pump
- Optional gas flush



#### **Control Panel**

- 1 Vacuum Gauge
- 2 Function Lights
- 3 Working Indicator Light
- 4 LED Screen (Time)
- **5** STOP Button
- 6 SET Button
- **7** UP/DOWN Buttons

## **Specifications**

| Overall Size    | 59" x 29" x 37"             |
|-----------------|-----------------------------|
| Chamber Size    | Two @ 28.5" x 21.8" x 6"    |
| Seal Bar Length | 2 sets of 2 @ 24"           |
| Bag Size        | Up to 18" x 28"             |
| Cycle Time      | 20-30 Seconds               |
| Pump            | Two 1.5 HP Rotary Oil Pumps |
| Electrical      | 3-Phase, 220V, 30A          |
| Weight          | 580 Lbs.                    |

#### **Users**







COMMERCIAL







## VP800

#### **Chamber Vacuum Sealer**

#### **Features**

- Stainless steel body
- Bag locks on seal bars
- Two set of 2 16" seal bars with double seal wire
- Adjustable time settings
- Easy-to-read pressure indicator
- 3.25 HP rotary oil pump
- Optional gas flush



#### **Control Panel**

- 1 Vacuum Gauge
- 2 Function Lights
- 3 Working Indicator Light
- 4 LED Screen (Time)
- **5** STOP Button
- 6 SET Button
- **7** UP/DOWN Buttons

### **Specifications**

| Overall Size    | 75"x 41" x 40"            |
|-----------------|---------------------------|
| Chamber Size    | 2 @ 35.8" x 31.5" x 8.85" |
| Seal Bar Length | 2 sets of 2 @ 32.25"      |
| Bag Size        | Up to 20" x 28"           |
| Cycle Time      | 20 - 30 Seconds           |
| Pump            | 3.25 HP Rotary Oil P