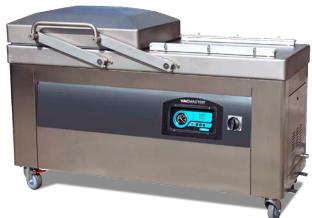

# VP600

#### **Chamber Vacuum Sealer**

#### **Features**

- Stainless steel body
- Bag locks on seal bars
- Two 19.5" seal bars & one 37" seal bar
- Adjustable time settings
- Easy-to-read pressure indicator
- 3 HP rotary oil pump
- Optional gas flush

#### **Users**

COMMERCIAL