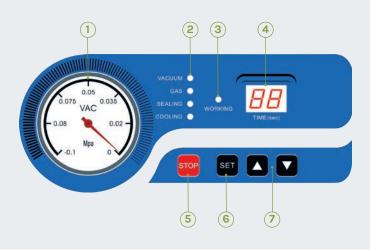

#### **Control Panel**

- 1 Vacuum Gauge
- 2 Function Lights
- 3 Working Indicator Light
- 4 LED Screen (Time)
- **5** STOP Button
- 6 SET Button
- **7** UP/DOWN Buttons