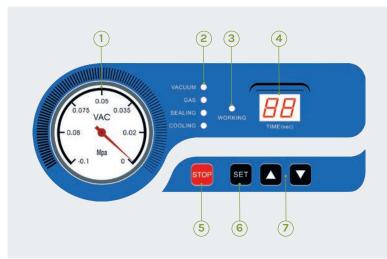

#### **Control Panel**

- 1 Vacuum Gauge
- 2 Function Lights
- 3 Working Indicator Light
- 4 LED Screen (Time)
- **5** STOP Button
- 6 SET Button
- **7** UP/DOWN Buttons