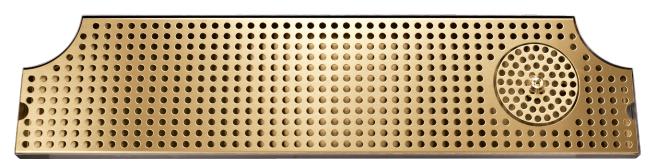

### DP-MET-H-PVD-34GR-Z

PVD Brass / Stainless Steel

www.micromatic.com • 1 (866) 327-4159

SURFACE MOUNT SERIES DRIP TRAY

Job Number:\_\_\_\_\_\_ Location:

| ut notice. | AQ              | Auto <b>Quotes</b> |  |  |  |
|------------|-----------------|--------------------|--|--|--|
| SI         | Shipping Weight |                    |  |  |  |

| Part No.              | Dimensions             | Finish                      | Shipping Weight |
|-----------------------|------------------------|-----------------------------|-----------------|
| DD MET II 34CD 7      | 8 1/2"W x 34"L x 3/4"H | Stainless Staal             | TBD             |
| ☐ DP-MET-H-34GR-Z     | 0 1/2 W X 34 L X 3/4 H | Stainless Steel             | TBD             |
| □ DD MET H DVD 24CD 7 | 8 1/2"W x 34"L x 3/4"H | PVD Brass / Stainless Steel | TBD             |
| DF-MEI-H-FVD-34GR-Z   |                        |                             | TBD             |