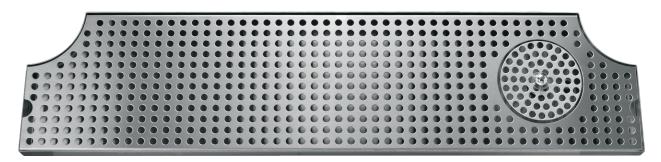

### DP-MET-H-34GR-Z

Stainless Steel

| Part No.              | Dimensions             | Finish                      | Shipping Weight |
|-----------------------|------------------------|-----------------------------|-----------------|
| DD MET II 34CD 7      | 8 1/2"W x 34"L x 3/4"H | Stainless Staal             | TBD             |
| ☐ DP-MET-H-34GR-Z     | 0 1/2 W X 34 L X 3/4 H | Stainless Steel             | TBD             |
| □ DD MET H DVD 24CD 7 | 8 1/2"W x 34"L x 3/4"H | PVD Brass / Stainless Steel | TBD             |
| DF-MEI-H-FVD-34GR-Z   |                        |                             | TBD             |