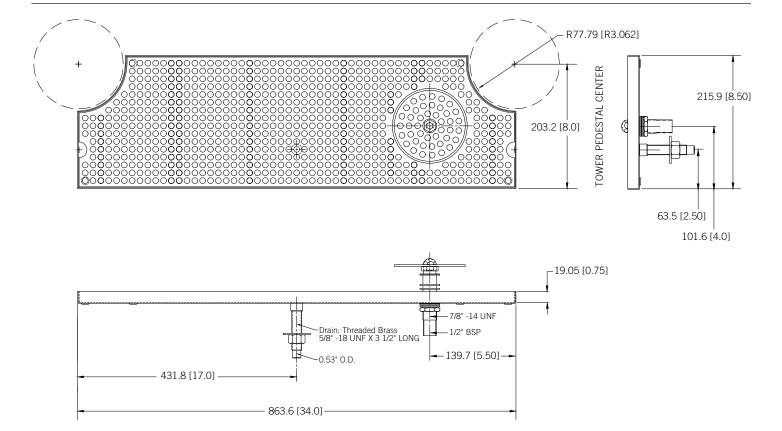

# **Dimensions**

Toll-Free: 1-866-327-4159 www.micromatic.com

| Part No.              | Dimensions             | Finish                      | Shipping Weight |
|-----------------------|------------------------|-----------------------------|-----------------|
| DD MET II 34CD 7      | 8 1/2"W x 34"L x 3/4"H | Stainless Staal             | TBD             |
| ☐ DP-MET-H-34GR-Z     | 0 1/2 W X 34 L X 3/4 H | Stainless Steel             | TBD             |
| □ DD MET H DVD 24CD 7 | 8 1/2"W x 34"L x 3/4"H | PVD Brass / Stainless Steel | TBD             |
| DF-MEI-H-FVD-34GR-Z   |                        |                             | TBD             |