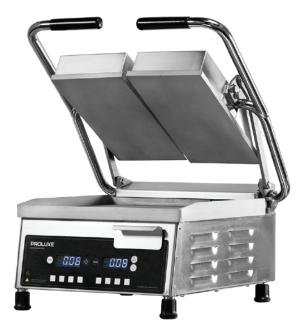

# Small Footprint, High Output

This compact split lid grill is the perfect machine to grill and seal quesadillas, sandwiches, burritos and more. Our exclusive manufacturing process casts the heating elements into the platen resulting in more even heat distribution and longer life expectancy. Backed with an exclusive heating element limited lifetime warranty.

### Double Your Output

Easily grill two separate menu items or double the output of a single entree.

COMPACT SIZE

HIGH PRODUCTION

EVEN HEAT DISTRIBUTION TECHNOLOGY

GRILL IN SECONDS :16

EMBEDDED HEATING ELEMENT