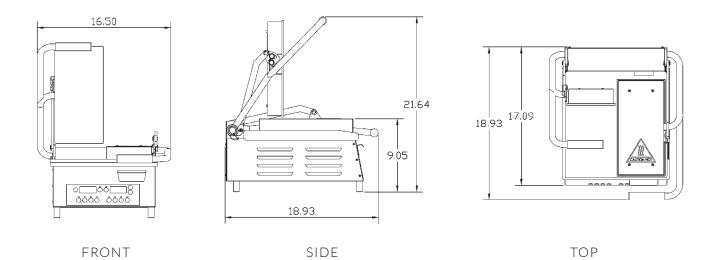

#### Equipment Details

| Temperature Control   | Yes                        | Shipping Weight | 78lbs/35kg |
|-----------------------|----------------------------|-----------------|------------|
| Maximum Heat          | 525F/274C                  | Machine Weight  | 66lbs/30kg |
| Programmable Timer    | Yes                        | Voltage         | 120/230    |
| Thickness Control     | Yes                        | Wattage         | 1900       |
| Controlled Heat Zones | 3                          | Hertz           | 50/60      |
| Power Plug            | NEMA 5-20P /<br>NEMA 6-15P | Amps            | 15.83/8.3  |