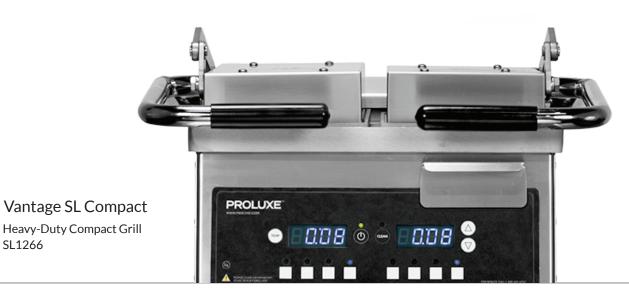

## Vantage SL Compact

SL1266

# Small Footprint, High Output

This compact split lid grill is the perfect machine to grill and seal quesadillas, sandwiches, burritos and more. Our exclusive manufacturing process casts the heating elements into the platen resulting in more even heat distribution and longer life expectancy. Backed with an exclusive heating element limited lifetime warranty.