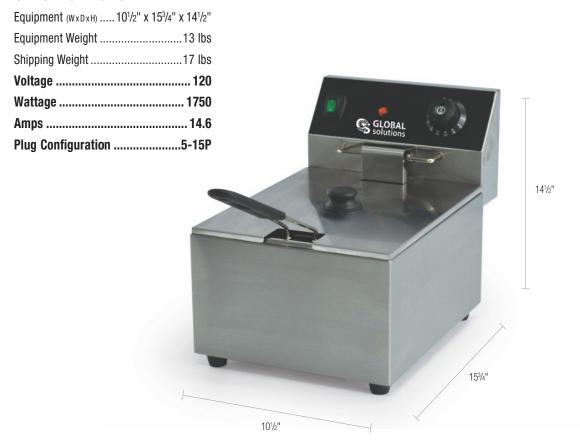

## 16lb deep fryer

QTY:

models: GS1611-120



## **FEATURES**

- 16 pound oil capacity
- All stainless steel construction
- Removable stainless steel fry oil pan and heating element
- Non-slip feet
- 4' power cord and plug



Expand your side-order offering with this 16-lb., user-friendly fryer that can put French fries, onion rings, fried pickles or any other fan favorite on a plate in no time. Features all stainless-steel construction, adjustable temperature control, and removable components for easy cleaning. It's a perfect kitchen companion that can fit almost any counterspace!







## 16lb deep fryer

models: GS1611-120

## **SPECIFICATIONS**