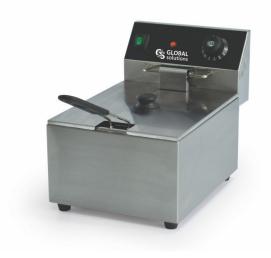

## 16lb deep fryer

QTY:

models: GS1611-120

## **FEATURES**

- 16 pound oil capacity
- All stainless steel construction
- Removable stainless steel fry oil pan and heating element
- Non-slip feet
- 4' power cord and plug

Expand your side-order offering with this 16-lb., user-friendly fryer that can put French fries, onion rings, fried pickles or any other fan favorite on a plate in no time. Features all stainless-steel construction, adjustable temperature control, and removable components for easy cleaning. It's a perfect kitchen companion that can fit almost any counterspace!

## 16lb deep fryer

models: GS1611-120