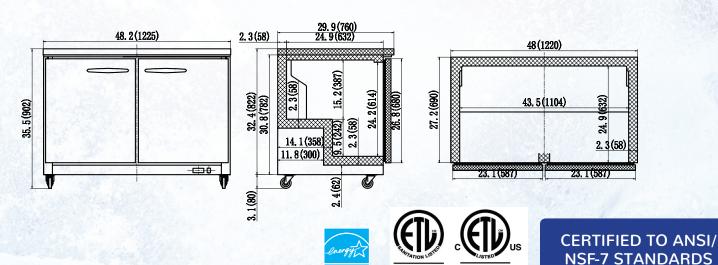

Intertek

Warranty: 2-Years Parts & Labor, 5 Years on Compressor

| MODEL  | DOORS | EXT DIMENSIONS<br>W x D x H | INT. DIMENSIONS<br>W x D x H | AMPS | H.P. | SHIP<br>WEIGHT |
|--------|-------|-----------------------------|------------------------------|------|------|----------------|
| EKUC48 | 2     | 48.2 x 29.9 x 35.5          | 43.5 x 24.9 x 24.2           | 5    | 3/8  | 280 lbs        |