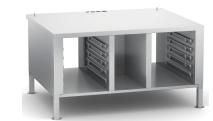

#### Features:

- The iVario can be installed directly onto the appropriate MarineLine stand. On each side of the MarineLine stand there are five support rails with locks for safe storage of GN containers and accessories.
- The recesses for installation inlets and drains mean the stand can be placed flush with the wall.
- · Side walls and top closed, rear side open.

#### **Technical data:**

- Equipment: 10 pairs of support rails for 1/1 GN containers. 4 stainless steel feet with fixing option.
- Dimensions: 43 1/4 in (1100 mm) x 34 1/2 in (876 mm) x 23 3/8 in (595 mm)
- Weight: 108.5 lbs (49.2 kg)
- · Material: Stainless steel