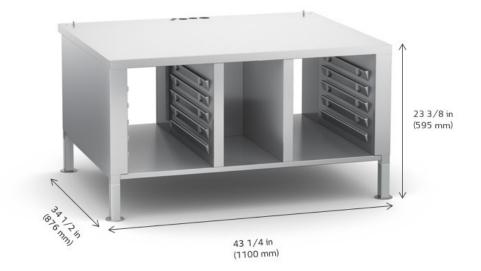

#### Features:

- The iVario can be installed directly onto the appropriate MarineLine stand. On each side of the MarineLine stand there are five support rails with locks for safe storage of GN containers and accessories.
- The recesses for installation inlets and drains mean the stand can be placed flush with the wall.
- · Side walls and top closed, rear side open.

#### **Technical data:**

- Equipment: 10 pairs of support rails for 1/1 GN containers. 4 stainless steel feet with fixing option.
- Dimensions: 43 1/4 in (1100 mm) x 34 1/2 in (876 mm) x 23 3/8 in (595 mm)
- Weight: 108.5 lbs (49.2 kg)
- · Material: Stainless steel