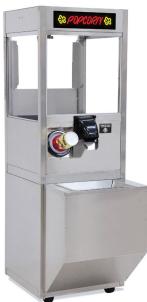

# **Specifications**

Model 2784 (010) shown Back Counter Unit

Model 2784 (050) shown Front Counter Unit (Base included)

(36.99)

#### ReadyServe One Unit Features:

- 2784-00-000: Front Counter (doors opposite of customer side), countertop unit; Base sold separately.
  - 2784-00-010: Back Counter (doors on customer side), countertop unit; Base sold separately.
  - 2784-00-050: Front Counter unit (doors opposite of customer side) with Base included.
  - 2784-00-060: Back Counter unit (doors on customer side) with Base included.
- Popcorn crisping system.
- Pushbutton activated popcorn dispenser.
- LED lighted sign; LED cabinet lighting.
- Stainless steel cabinet constr. with integrated cupholder.
- Model 2776-00-010 Dispenser Base Features:
- Dimensions (Base only): 24" x 36.99" x 30.87"
- Electrical includes a power cord w/NEMA 5-15P plug and a 5-15R receptacle only (to accept a ReadyServe One).
- Agency: cULus, EPH
- Stainless steel storage cabinet with rolling casters; removable 28qt. wastebasket for dispense debris.