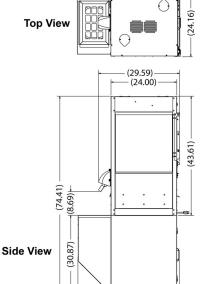

#### Overall Dimensions:

Width: 24.16" (61.4 cm) Depth: 36.99" (94 cm) Height: 74.41" (189 cm)

Dims. above incl. base. (Countertop unit on 4" legs: 24.16" x 29.59 x 47.61") **Electrical/Agency** specs below are for ReadyServe One only.

#### ReadyServe One Unit Features:

- 2784-00-000: Front Counter (doors opposite of customer side), countertop unit; Base sold separately.
  - 2784-00-010: Back Counter (doors on customer side), countertop unit; Base sold separately.
  - 2784-00-050: Front Counter unit (doors opposite of customer side) with Base included.
  - 2784-00-060: Back Counter unit (doors on customer side) with Base included.
- Popcorn crisping system.
- Pushbutton activated popcorn dispenser.
- LED lighted sign; LED cabinet lighting.
- Stainless steel cabinet constr. with integrated cupholder.
- Model 2776-00-010 Dispenser Base Features:
- Dimensions (Base only): 24" x 36.99" x 30.87"
- Electrical includes a power cord w/NEMA 5-15P plug and a 5-15R receptacle only (to accept a ReadyServe One).
- Agency: cULus, EPH
- Stainless steel storage cabinet with rolling casters; removable 28qt. wastebasket for dispense debris.