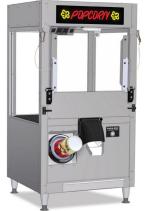

# **Specifications**

Model 2784 (010) shown Back Counter Unit

Model 2784 (050) shown Front Counter Unit (Base included)

(36.99)

#### ReadyServe One Unit Features:

- 2784-00-000: Front Counter (doors opposite of customer side), countertop unit; Base sold separately.
  - 2784-00-010: Back Counter (doors on customer side), countertop unit; Base sold separately.
  - 2784-00-050: Front Counter unit (doors opposite of customer side) with Base included.
  - 2784-00-060: Back Counter unit (doors on customer side) with Base included.
- Popcorn crisping system.
- Pushbutton activated popcorn dispenser.
- LED lighted sign; LED cabinet lighting.
- Stainless steel cabinet constr. with integrated cupholder.
- Model 2776-00-010 Dispenser Base Features:
- Dimensions (Base only): 24" x 36.99" x 30.87"
- Electrical includes a power cord w/NEMA 5-15P plug and a 5-15R receptacle only (to accept a ReadyServe One).
- Agency: cULus, EPH
- Stainless steel storage cabinet with rolling casters; removable 28qt. wastebasket for dispense debris.