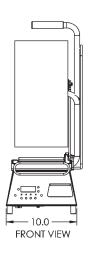

## **Equipment Details**

| Temperature Control  | Yes        | Shipping Weight | 80lbs/36kg |
|----------------------|------------|-----------------|------------|
| Maximum Heat         | 525F/274C  | Machine Weight  | 68lbs/30kg |
| Programmable Timer   | Yes        | Voltage         | 120/220    |
| Self-leveling Platen | Yes        | Wattage         | 1150/1150  |
| Plug                 | NEMA 5-15P | Amps            | 9.6/5.2    |