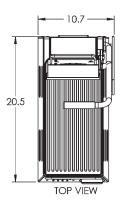

## **Equipment Details**

| Temperature Control  | Yes        | Shipping Weight | 80lbs/36kg |
|----------------------|------------|-----------------|------------|
| Maximum Heat         | 525F/274C  | Machine Weight  | 68lbs/30kg |
| Programmable Timer   | Yes        | Voltage         | 120/220    |
| Self-leveling Platen | Yes        | Wattage         | 1150/1150  |
| Plug                 | NEMA 5-15P | Amps            | 9.6/5.2    |