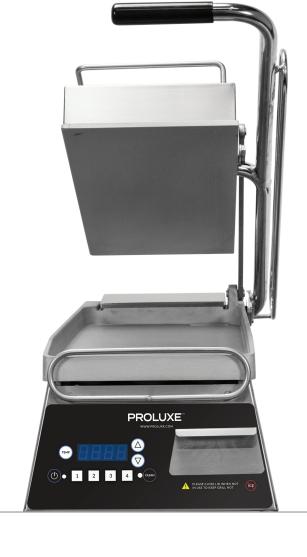

## Optimized for Output

Small but powerful. This grill succeeds in high production operations while saving on energy costs. The single lid design is under 11 inches wide, giving you more counter space to prep while easily grilling sandwiches, burritos, and more.

Vantage Light Single Lid Clamshell Grill CS157

## Efficient from the Start

High heat safe aluminum makes for faster grilling to get orders out the door. Voltage and amp power reduced to lower electricity costs without skipping a beat in productivity.

EMBEDDED HEATING ELEMENTS

GRILLED IN SECONDS

**ENERGY EFFICIENT** 