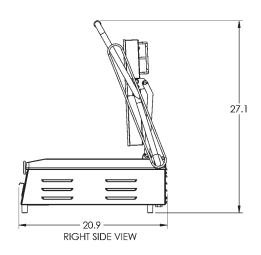

## **Equipment Details**

| Temperature Control  | Yes        | Shipping Weight | 80lbs/36kg |
|----------------------|------------|-----------------|------------|
| Maximum Heat         | 525F/274C  | Machine Weight  | 68lbs/30kg |
| Programmable Timer   | Yes        | Voltage         | 120/220    |
| Self-leveling Platen | Yes        | Wattage         | 1150/1150  |
| Plug                 | NEMA 5-15P | Amps            | 9.6/5.2    |