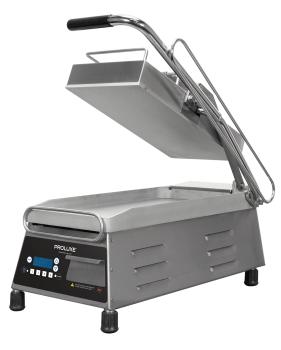

## Optimized for Output

Small but powerful. This grill succeeds in high production operations while saving on energy costs. The single lid design is under 11 inches wide, giving you more counter space to prep while easily grilling sandwiches, burritos, and more.

Vantage Light Single Lid Clamshell Grill CS157

## Efficient from the Start

High heat safe aluminum makes for faster grilling to get orders out the door. Voltage and amp power reduced to lower electricity costs without skipping a beat in productivity.