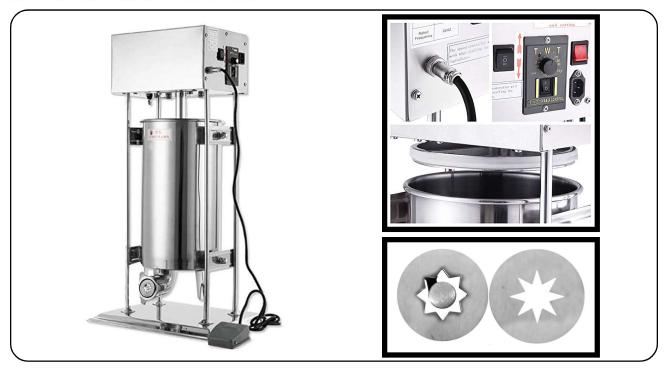

## **FEATURES**

- UNIWORLD's electric churro maker are used in shops, hotels, canteens, markets, restaurants, and various places.
- 10L capacity stainless steel container is able to hold up to 25 Lbs of dough. It is equipped with 2 different stainless steel plate adapters. One is for filling (hollow) and the other one is for plain churros.
- Equipped with a speed adjusting control and 6 feet long pedal activator.
- Gear driven system.
- The reinforced motor transmission lets you work longer periods of time.

## **SPECIFICATIONS**

|           |        |                  |             |             | PRODUCT DIM.    | NET / GR. |
|-----------|--------|------------------|-------------|-------------|-----------------|-----------|
| MODEL NO  | CAP.   | <b>OPERATION</b> | ELECTRICAL  | MOTOR POWER | (W x D x H)     | WT. (LBS) |
| UCM-DL10E | 25 LBS | ELECTRIC         | 110V / 60Hz | 600W        | 15" x 13" x 27" | 78 / 98   |