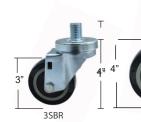

## **Threaded Stem Casters**

3/4" - 13 x 1" Threaded Stem Casters With Polyurethane Wheel

## Material:

- Resistant to Acids & Caustics
- Temperature Range -45° to 180°F
- Non-Marking
- Zinc Plated
- Polyurethane Wheel

| Part             |       | Wheel |          |
|------------------|-------|-------|----------|
| Number           | Brake | Size  | Capacity |
| 3SBR-6ST-PLY     | -     | 3″    | 300 LBS  |
| 3SBR-6ST-PLY-TLB | TLB   | 3″    | 300 LBS  |
| 4SBR-6ST-PLY     | -     | 4″    | 300 LBS  |
| 4SBR-6ST-PLY-TLB | TLB   | 4″    | 300 LBS  |
| 5SBR-6ST-PLY     | -     | 5″    | 300 LBS  |
| 5SBR-6ST-PLY-TLB | TLB   | 5″    | 300 LBS  |