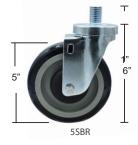

## **Threaded Stem Casters**

3/4" - 13 x 1" Threaded Stem Casters With Polyurethane Wheel

## Material:

- Resistant to Acids & Caustics
- Temperature Range -45° to 180°F
- Non-Marking
- Zinc Plated
- Polyurethane Wheel

| Part             |       | Wheel |          |
|------------------|-------|-------|----------|
| Number           | Brake | Size  | Capacity |
| 3SBR-6ST-PLY     | -     | 3″    | 300 LBS  |
| 3SBR-6ST-PLY-TLB | TLB   | 3″    | 300 LBS  |
| 4SBR-6ST-PLY     | -     | 4″    | 300 LBS  |
| 4SBR-6ST-PLY-TLB | TLB   | 4″    | 300 LBS  |
| 5SBR-6ST-PLY     | -     | 5″    | 300 LBS  |
| 5SBR-6ST-PLY-TLB | TLB   | 5″    | 300 LBS  |