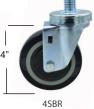

## **Threaded Stem Casters**

3/4" - 13 x 1" Threaded Stem Casters With Polyurethane Wheel

## Material:

- Resistant to Acids & Caustics
- Temperature Range -45° to 180°F
- Non-Marking
- Zinc Plated
- Polyurethane Wheel

| Part             |       | Wheel |          |
|------------------|-------|-------|----------|
| Number           | Brake | Size  | Capacity |
| 3SBR-6ST-PLY     | -     | 3″    | 300 LBS  |
| 3SBR-6ST-PLY-TLB | TLB   | 3″    | 300 LBS  |
| 4SBR-6ST-PLY     | -     | 4″    | 300 LBS  |
| 4SBR-6ST-PLY-TLB | TLB   | 4″    | 300 LBS  |
| 5SBR-6ST-PLY     | -     | 5″    | 300 LBS  |
| 5SBR-6ST-PLY-TLB | TLB   | 5″    | 300 LBS  |